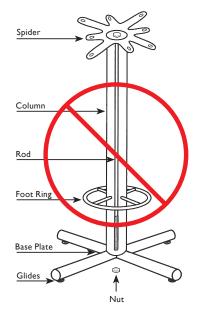

ERG table bases are fully welded, guaranteeing optimum durability.

The competition will offer you a 'Tie-Rod Assembly' which loosens over time.