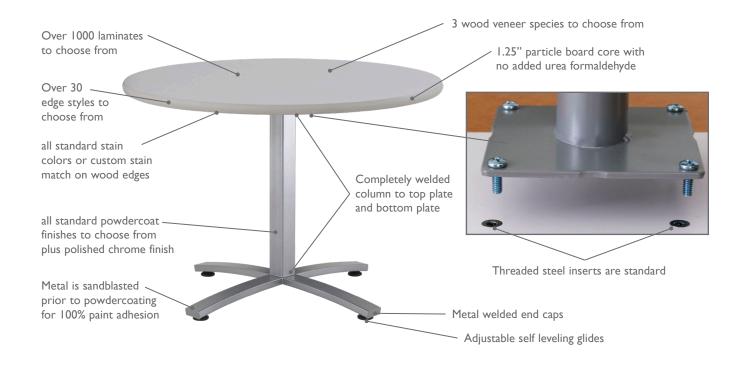

## TABLE CONSTRUCTION

- » Our "top to base fit" guarantees the strongest table. All tabletops are shipped with pre-installed metal inserts to attach the base to the top with four machine screws. NO WOOD SCREWS ARE USED (wood screws will loosen over time and weaken the strength of the top as they are inserted directly into the wood core).
- » Our Tabletop core material has no added urea formaldehyde. ERG complies with the California Air Resources Board (CARB) regulations and is CARB Phase I and Phase II compliant.
- **»** Our factory uses ONLY 100% water-based products, including stains, lacquers, and adhesives.
- >> All welds are hand brazed and polished smooth. ERG gives you a truly complete one piece metal base. This means that you do not have to assemble the top plate, column and bottom base together as we have assembled and welded it for you.
- >> ERG sandblasts ALL METAL COMPONENTS including Table Bases which gives you the best powdercoat paint adherence in our industry!
- >> Most of our Table Bases have self-leveling adjustable steel glides. These specialty glides allow table leveling on the most uneven of floors.
- >> We are so confident in our packaging department that we GUARANTEE safe delivery 100% of the time. If you have ANY freight damage, ERG replaces the furniture Free of Charge. You do not need to handle freight claims! This is ERG's hassle-free freight Guarantee.
- >> ERG offers a Standard IO YEAR WARRANTY. We build Contract Quality Furniture, and we build it to last a lifetime!

## **EXCELLENCE IN TABLE MAKING**