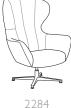

## CHARLOTTE

The Charlotte lounge chair is an impressive sit with a soft wing back look, that allows a fully closed back or an open back with a cleanout. The back design is derived of soft contours and subtle stitching details accompanied with a generous seat. The Charlotte offers three attractive base designs, the metal wire frame that wraps around and gently hugs the back for a modern glance, the 4 Star steel base that allows mobility with the auto-return and the wood post legs that adds warmth to this classic look.

## LOUNGE CHAIRS

LOUNGE CHAIRS WITH CLEANOUT

cleanout with 4 star base