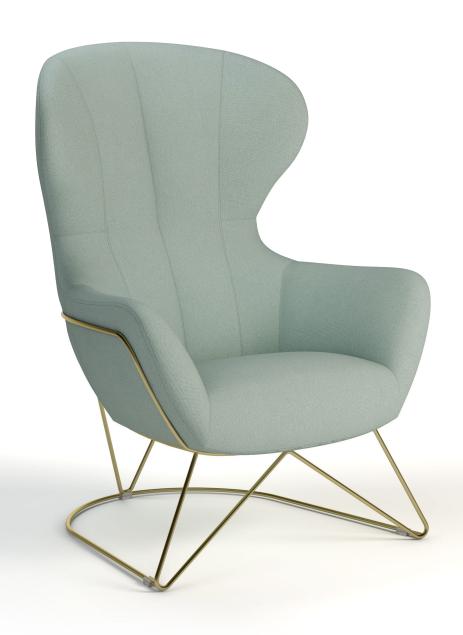

## CHARLOTTE

The Charlotte lounge chair is an impressive sit with a soft wing back look, that allows a fully closed back or an open back with a cleanout. The back design is derived of soft contours and subtle stitching details accompanied with a generous seat. The Charlotte offers three attractive base designs, the metal wire frame that wraps around and gently hugs the back for a modern glance, the 4 Star steel base that allows mobility with the auto-return and the wood post legs that adds warmth to this classic look.