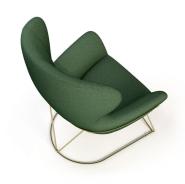

## CHARLOTTE

The Charlotte lounge chair is an impressive sit with a soft wing back look, that allows a fully closed back or an open back with a cleanout. The back design is derived of soft contours and subtle stitching details accompanied with a generous seat. The Charlotte offers three attractive base designs, the metal wire frame that wraps around and gently hugs the back for a modern glance, the 4 Star steel base that allows mobility with the auto-return and the wood post legs that adds warmth to this classic look.