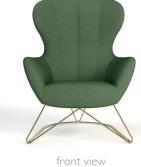

## CHARLOTTE







## CHARLOTTE

The Charlotte lounge chair is an impressive sit with a soft wing back look, that allows a fully closed back or an open back with a cleanout. The back design is derived of soft contours and subtle stitching details accompanied with a generous seat. The Charlotte offers three attractive base designs, the metal wire frame that wraps around and gently hugs the back for a modern glance, the 4 Star steel base that allows mobility with the auto-return and the wood post legs that adds warmth to this classic look.

## LOUNGE CHAIRS









LOUNGE CHAIRS WITH CLEANOUT









cleanout with 4 star base

## LOUNGE ANGLE VIEWS







top corner view