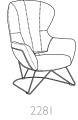

## CHARLOTTE

The Charlotte lounge chair is an impressive sit with a soft wing back look, that allows a fully closed back or an open back with a cleanout. The back design is derived of soft contours and subtle stitching details accompanied with a generous seat. The Charlotte offers three attractive base designs, the metal wire frame that wraps around and gently hugs the back for a modern glance, the 4 Star steel base that allows mobility with the auto-return and the wood post legs that adds warmth to this classic look.

## LOUNGE CHAIRS

LOUNGE CHAIRS WITH CLEANOUT

cleanout with 4 star base