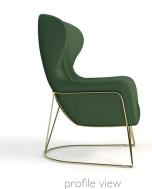

## CHARLOTTE







## CHARLOTTE

The Charlotte lounge chair is an impressive sit with a soft wing back look, that allows a fully closed back or an open back with a cleanout. The back design is derived of soft contours and subtle stitching details accompanied with a generous seat. The Charlotte offers three attractive base designs, the metal wire frame that wraps around and gently hugs the back for a modern glance, the 4 Star steel base that allows mobility with the auto-return and the wood post legs that adds warmth to this classic look.

## LOUNGE CHAIRS









LOUNGE CHAIRS WITH CLEANOUT









cleanout with 4 star base

## LOUNGE ANGLE VIEWS







top corner view