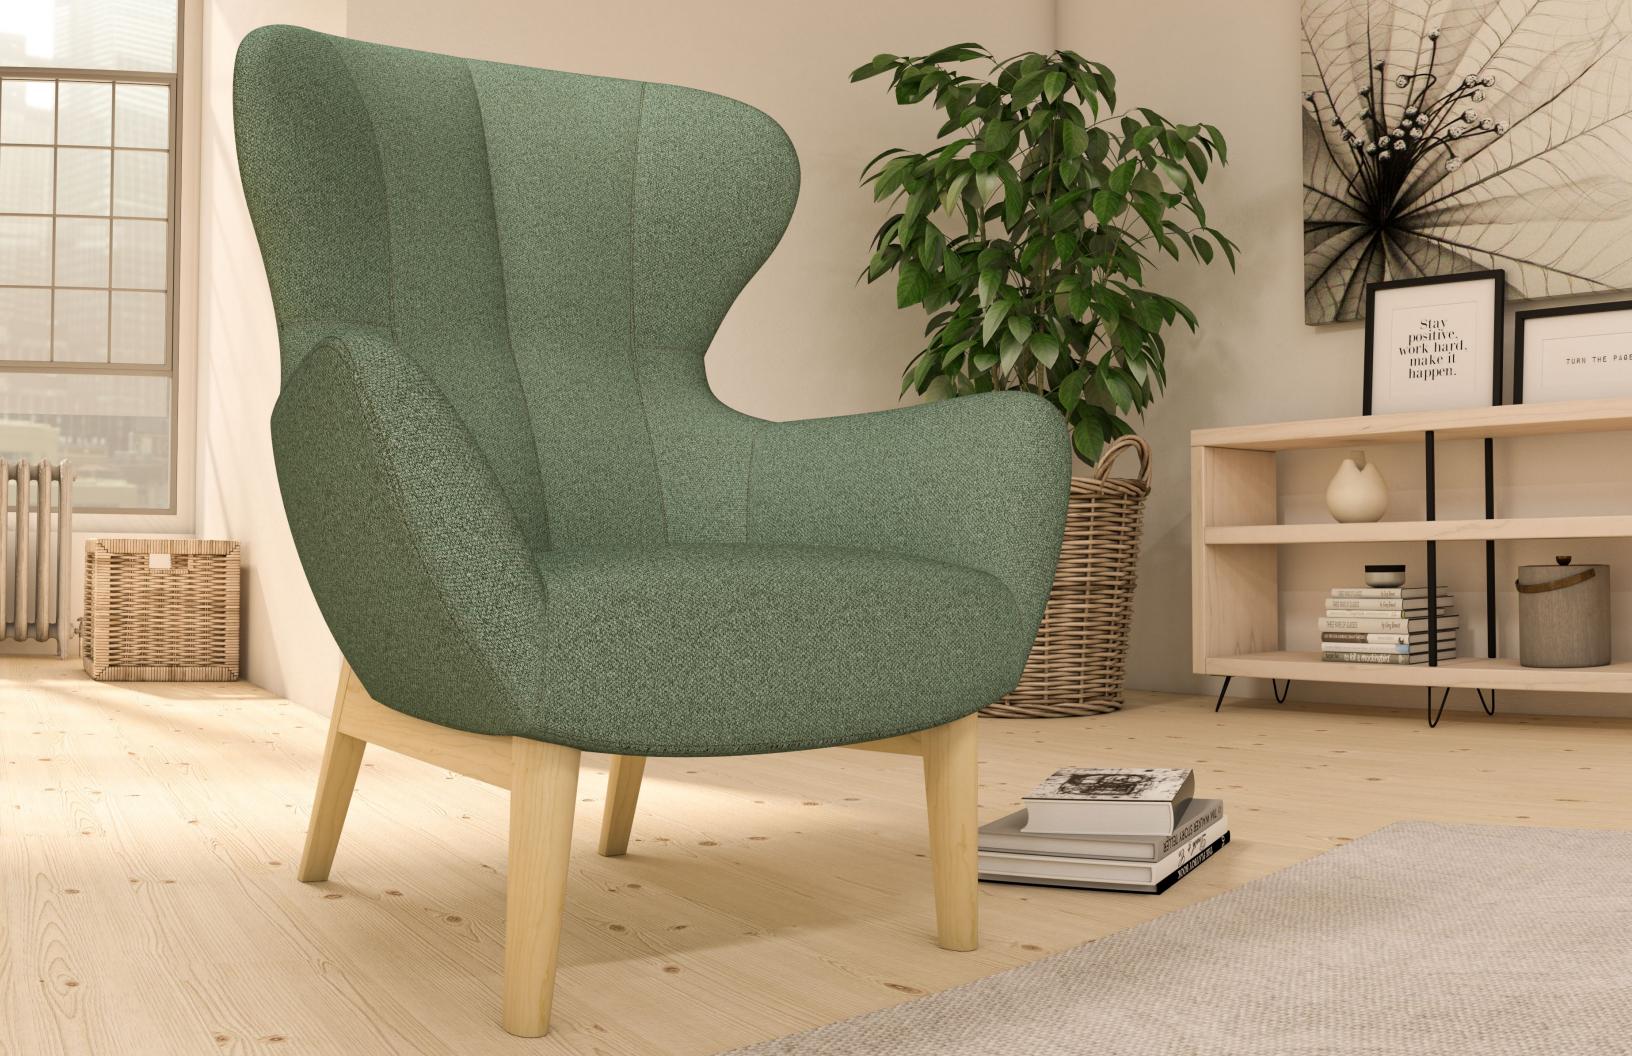

## CHARLOTTE

The Charlotte lounge chair is an impressive sit with a soft wing back look, that allows a fully closed back or an open back with a cleanout. The back design is derived of soft contours and subtle stitching details accompanied with a generous seat. The Charlotte offers three attractive base designs, the metal wire frame that wraps around and gently hugs the back for a modern glance, the 4 Star steel base that allows mobility with the auto-return and the wood post legs that adds warmth to this classic look.