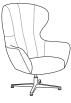

## CHARLOTTE

The Charlotte lounge chair is an impressive sit with a soft wing back look, that allows a fully closed back or an open back with a cleanout. The back design is derived of soft contours and subtle stitching details accompanied with a generous seat. The Charlotte offers three attractive base designs, the metal wire frame that wraps around and gently hugs the back for a modern glance, the 4 Star steel base that allows mobility with the auto-return and the wood post legs that adds warmth to this classic look.

## LOUNGE ANGLE VIEWS

top corner view