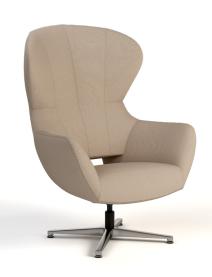

## CHARLOTTE

The Charlotte lounge chair is an impressive sit with a soft wing back look, that allows a fully closed back or an open back with a cleanout. The back design is derived of soft contours and subtle stitching details accompanied with a generous seat. The Charlotte offers three attractive base designs, the metal wire frame that wraps around and gently hugs the back for a modern glance, the 4 Star steel base that allows mobility with the auto-return and the wood post legs that adds warmth to this classic look.

## LOUNGE CHAIRS

LOUNGE CHAIRS WITH CLEANOUT

cleanout with 4 star base