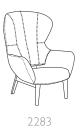

## CHARLOTTE

The Charlotte lounge chair is an impressive sit with a soft wing back look, that allows a fully closed back or an open back with a cleanout. The back design is derived of soft contours and subtle stitching details accompanied with a generous seat. The Charlotte offers three attractive base designs, the metal wire frame that wraps around and gently hugs the back for a modern glance, the 4 Star steel base that allows mobility with the auto-return and the wood post legs that adds warmth to this classic look.

## LOUNGE CHAIRS

LOUNGE CHAIRS WITH CLEANOUT

cleanout with 4 star base