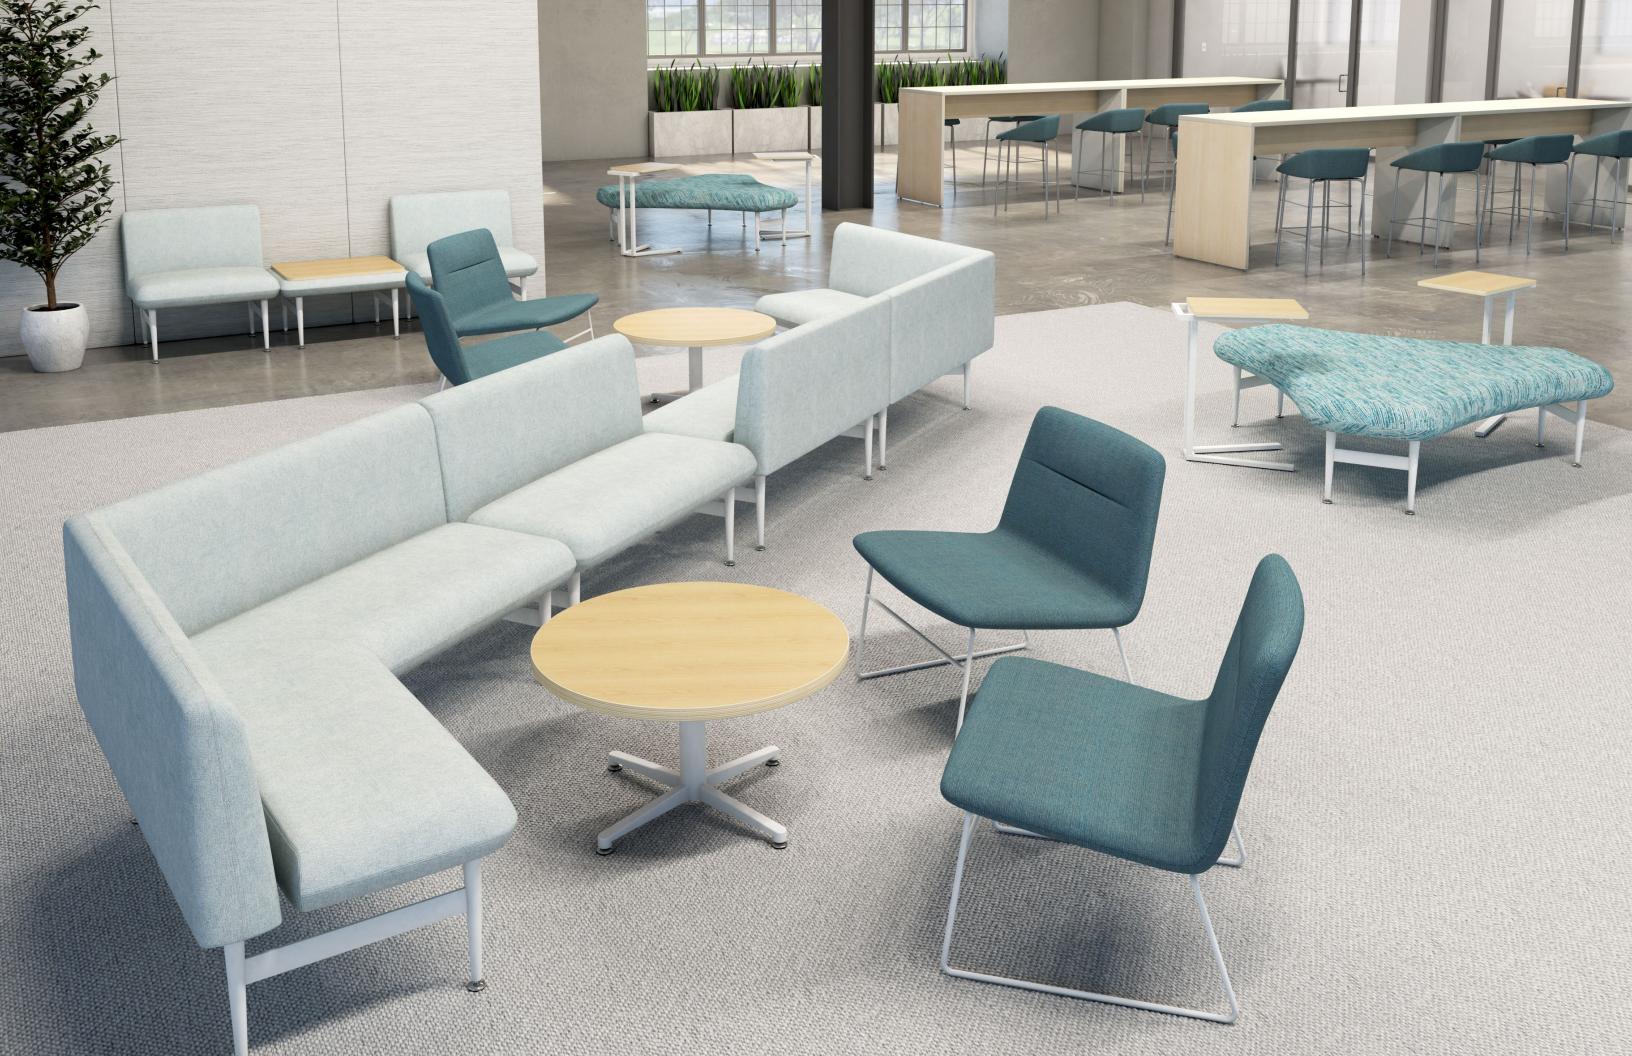

## NIKKI

The Nikki collection has a modern bench look that includes modular units, lounge seats, ottomans and tables. With the fully rounded sides it offers, it evokes a feeling of comfort that invites a sit down and with its low back design, creates an open space. This collection includes a standard clean out around the seat with an optional wood leg and privacy panels, making it an ideal choice for healthcare, corporate and educational environments in lobbies and collaborative spaces.