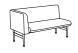

## NIKKI

The Nikki collection has a modern bench look that includes modular units, lounge seats, ottomans and tables. With the fully rounded sides it offers, it evokes a feeling of comfort that invites a sit down and with its low back design, creates an open space. This collection includes a standard clean out around the seat with an optional wood leg and privacy panels, making it an ideal choice for healthcare, corporate and educational environments in lobbies and collaborative spaces.

8008

8009

BOOMERANG

8021

8021P-2

8023

LOUNGE

8011