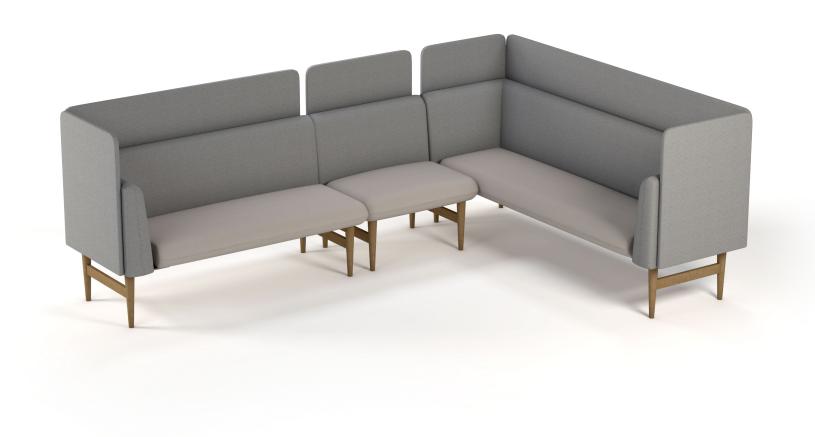

## NIKKI

The Nikki collection has a modern bench look that includes modular units, lounge seats, ottomans and tables. With the fully rounded sides it offers, it evokes a feeling of comfort that invites a sit down and with its low back design, creates an open space. This collection includes a standard clean out around the seat with an optional wood leg and privacy panels, making it an ideal choice for healthcare, corporate and educational environments in lobbies and collaborative spaces.

#### MODULAR STRAIGHT UNITS

8004

CORNER UNIT W/PANELS

8007

#### MODULAR STRAIGHT UNITS W/PANELS

8000

8000P

8002P

8004P

8005P

8007P

**BACKLESS UNITS** 