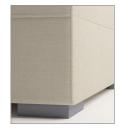

## ARMS - SLIM & BOX

standard powder coat legs

optional chrome legs

optional wood legs

optional arm caps