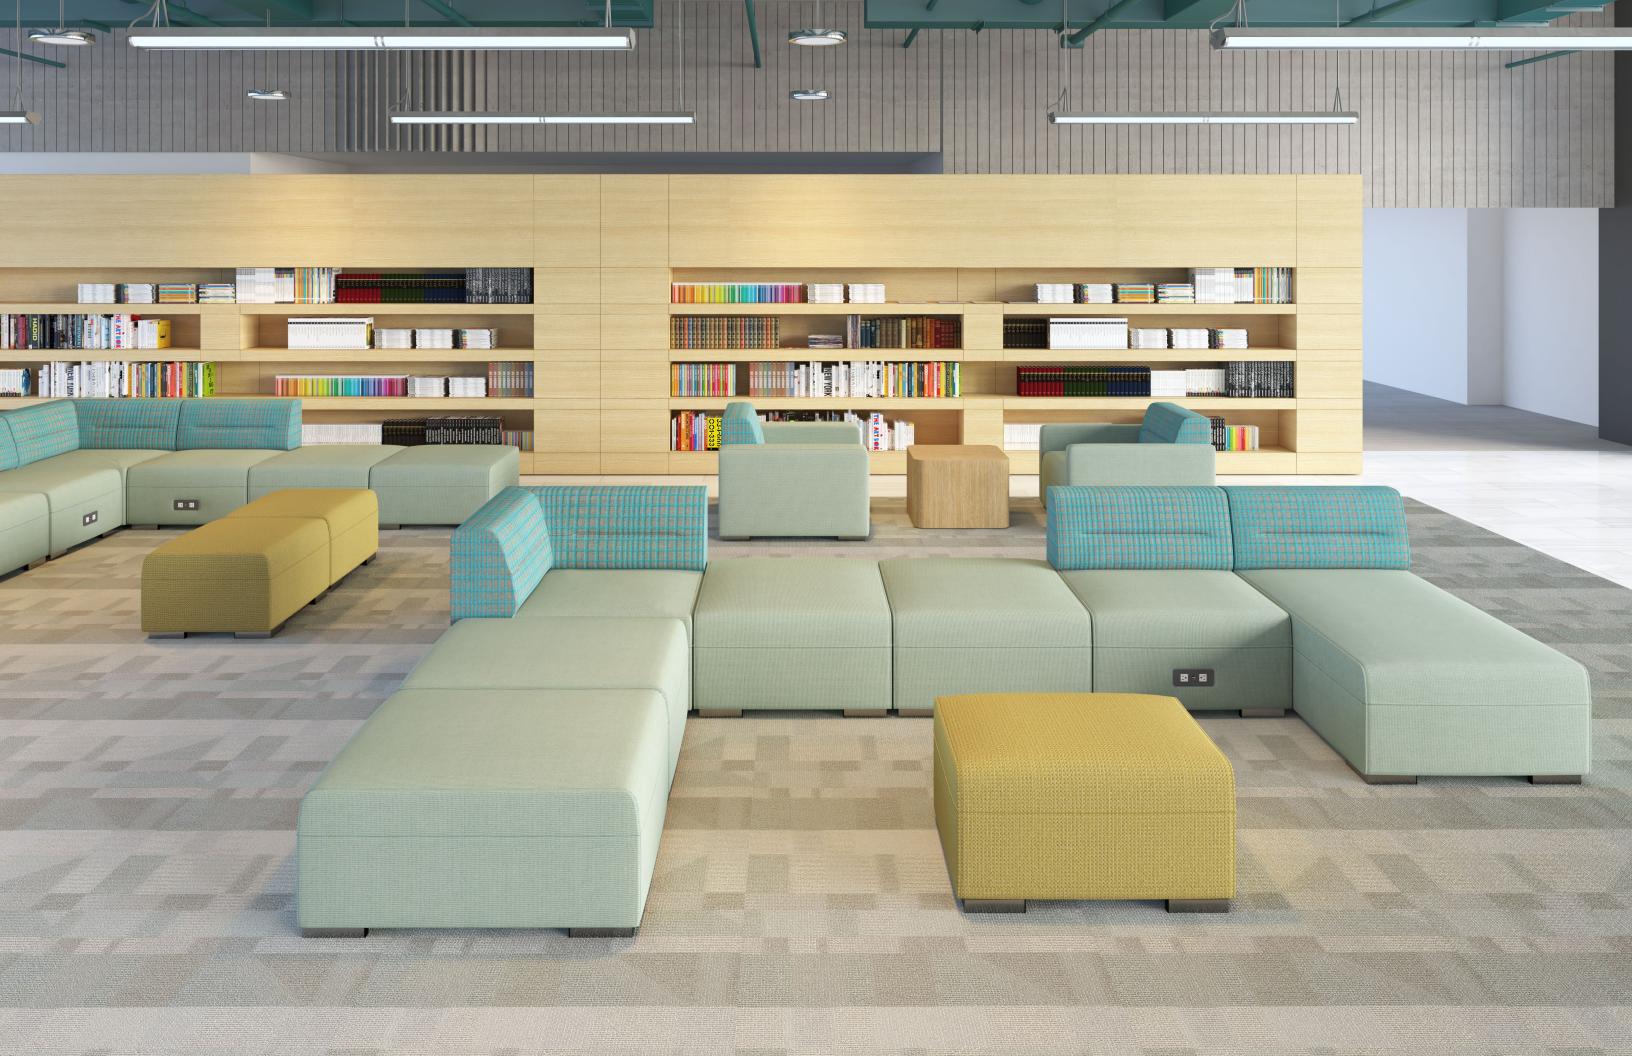

# HAZEL

The Hazel collection delivers a great soft seating choice for a variety of applications. With its modern design and stitching details, Hazel brings style to high traffic areas and touchdown spaces. The array of products in this line include a single chair, corner, chaise and ottoman, to make any configuration work in any space. Hazel is a great spot to power up and lounge around in, for the most comfortable sit.

## LOUNGE

2018

2028

2020 2022 2024 2026

2036