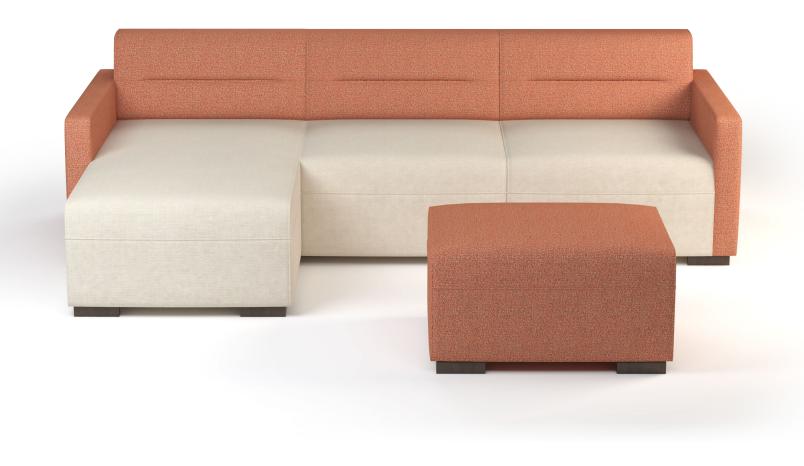

# HAZEL

The Hazel collection delivers a great soft seating choice for a variety of applications. With its modern design and stitching details, Hazel brings style to high traffic areas and touchdown spaces. The array of products in this line include a single chair, corner, chaise and ottoman, to make any configuration work in any space. Hazel is a great spot to power up and lounge around in, for the most comfortable sit.

## MODULAR OTTOMAN

2004

2006

2014