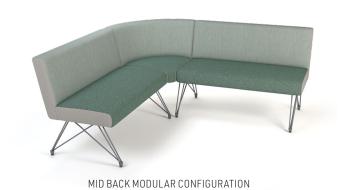

2 FABRIC OPTION

3 FABRIC OPTION

LOUNGE: MID BACK UNITS

| DIMENSIONS      | 48" Straight<br>Mid Back<br>Unit | 60" Straight<br>Mid Back<br>Unit | 72" Straight<br>Mid Back<br>Unit |
|-----------------|----------------------------------|----------------------------------|----------------------------------|
| Seat Height:    | 19.5"                            | 19.5"                            | 19.5"                            |
| Seat Width:     | 48"                              | 60"                              | 72"                              |
| Seat Depth      | 19.25"                           | 19.25"                           | 19.25"                           |
| Overall Height: | 33.5"                            | 33.5"                            | 33.5"                            |
| Overall Width:  | 48"                              | 60"                              | 72"                              |
| Overall Depth:  | 29"                              | 29"                              | 29"                              |
| Qty./Wt.:       | 1 ea./59 lbs.                    | 1 ea./73 lbs.                    | 1 ea./88 lbs.                    |

Note: Lounge units are floating and do not gang.

60" W - MID BACK LOUNGE UNITS, SHOWN WITH TWO PLACED BACK TO BACK