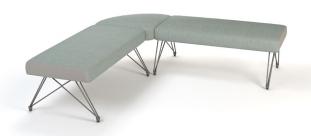

| 19.5"                            | 19"                        |
| Overall Width:  | 48"                              | 60"                              | 72"                              | 38.25"                     |
| Overall Depth:  | 26"                              | 26"                              | 26"                              | 24.75"                     |
| Qty./Wt.:       | 1 ea./52 lbs.                    | 1 ea./65 lbs.                    | 1 ea./78 lbs.                    | 1 ea./52 lbs.              |

**Note:** Height and weight specified with legs installed **Note:** Modular units are ganged by shared legs.

**Note:** The corner units must always be flanked with a unit on either side of it.

A corner can never be on the end of your configuration.



BACKLESS BENCH MODULAR CONFIGURATION

### **MODEL / DESCRIPTION / LIST PRICING**

|