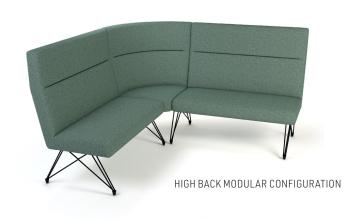

| 2F0 | Two Fabric Option   | \$131 | per unit |
|-----|---------------------|-------|----------|
| 3F0 | Three Fabric Option | \$199 | per unit |

LOUNGE: HIGH BACK UNITS

| DIMENSIONS      | 48" Straight<br>High Back<br>Unit | 60" Straight<br>High Back<br>Unit | 72" Straight<br>High Back<br>Unit |
|-----------------|-----------------------------------|-----------------------------------|-----------------------------------|
| Seat Height:    | 19.5"                             | 19.5"                             | 19.5"                             |
| Seat Width:     | 48"                               | 60"                               | 72"                               |
| Seat Depth      | 19.25"                            | 19.25"                            | 19.25"                            |
| Overall Height: | 46"                               | 46"                               | 46"                               |
| Overall Width:  | 48"                               | 60"                               | 72"                               |
| Overall Depth:  | 27.75"                            | 27.75"                            | 27.75"                            |
| Qty./Wt.:       | 1 ea./70 lbs.                     | 1 ea./87 lbs.                     | 1 ea./105 lbs.                    |

Note: Lounge units are floating and do not gang.