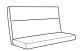

Note: Lounge units are floating and do not gang.

60" W - MID BACK LOUNGE UNITS, SHOWN WITH TWO PLACED BACK TO BACK