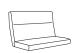

72" W HIGH BACK LOUNGE

60" W MID BACK LOUNGE

48" W BACKLESS LOUNGE

2 FABRIC OPTION

3 FABRIC OPTION

LOUNGE: MID BACK UNITS

| DIMENSIONS      | 48" Straight<br>Mid Back<br>Unit | 60" Straight<br>Mid Back<br>Unit | 72" Straight<br>Mid Back<br>Unit |
|-----------------|----------------------------------|----------------------------------|----------------------------------|
| Seat Height:    | 19.5"                            | 19.5"                            | 19.5"                            |
| Seat Width:     | 48"                              | 60"                              | 72"                              |
| Seat Depth      | 19.25"                           | 19.25"                           | 19.25"                           |
| Overall Height: | 33.5"                            | 33.5"                            | 33.5"                            |
| Overall Width:  | 48"                              | 60"                              | 72"                              |
| Overall Depth:  | 29"                              | 29"                              | 29"                              |
| Qty./Wt.:       | 1 ea./59 lbs.                    | 1 ea./73 lbs.                    | 1 ea./88 lbs.                    |