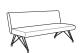

| 2F0 | Two Fabric Option   | \$131 | per unit |
|-----|---------------------|-------|----------|
| 3F0 | Three Fabric Option | \$199 | per unit |

LOUNGE: BACKLESS BENCHES

| DIMENSIONS      | 48" Straight<br>Backless<br>Unit | 60" Straight<br>Backless<br>Unit | 72" Straight<br>Backless<br>Unit |
|-----------------|----------------------------------|----------------------------------|----------------------------------|
| Seat Height:    | 19.5"                            | 19.5"                            | 19.5"                            |
| Seat Width:     | 48"                              | 60"                              | 72"                              |
| Seat Depth      | 23.5"                            | 23.5"                            | 23.5"                            |
| Overall Height: | 19.5"                            | 19.5"                            | 19.5"                            |
| Overall Width:  | 48"                              | 60"                              | 72"                              |
| Overall Depth:  | 26"                              | 26"                              | 26"                              |
| Qty./Wt.:       | 1 ea./52 lbs.                    | 1 ea./65 lbs.                    | 1 ea./78 lbs.                    |

Note: Lounge units are floating and do not gang.

48" W - BACKLESS LOUNGE BENCH