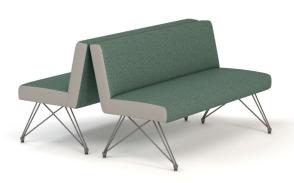

# BRODY

Designed by Qdesign

Brody is a lounge and modular collection that shows its sleek and simple forms while offering adaptability. It offers a high back, mid back, and backless unit to suit your space and functionality. The high back offers a simple horizontal stitch detail, and the leg offers a unique and dynamic crossed metal design, to balance the overall look. The Brody collection makes a great look for any corporate meet up or open space with a modern environment.

Note: Lounge units are floating and do not gang.

60" W - MID BACK LOUNGE UNITS, SHOWN WITH TWO PLACED BACK TO BACK