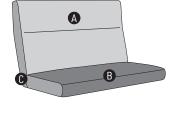

500 lbs.     |
| 2 Seat       | 1000 lbs.    |
| 3 Seat       | 1500 lbs.    |

#### **STANDARD BASE FINISHES**

Metal Legs: Standard Powder Coat

MODULAR UNITS ARE GANGED BY SHARED LEGS

#### **GENERAL SPECIFICATIONS**

#### Upholstery / Foam

All foam is fully bonded to frame. Seat cushions are 4" graded high resiliency (H.R.) block foam with back 2" (H.R.) foam, covered entirely with special bonded polyester fiber to protect final upholstery.

#### **Base Details**

**Metal Legs:** Frames are fully welded in 3/8" solid steel with adjustable steel glides.

#### **OPTIONS**

- CODE: FR CAL 133 (TB 133) Fire Retardant
- CODE: MB Moisture Barrier (up to 60" overall width)
- CODE: MB60 Moisture Barrier (over 60" overall width)
- CODE: 2FO Two Fabric Option
- CODE: 3FO Three Fabric Option





2 FABRIC OPTION

3 FABRIC OPTION



LOUNGE: MID BACK UNITS

| DIMENSIONS      | 48" Straight<br>Mid Back<br>Unit | 60" Straight<br>Mid Back<br>Unit | 72" Straight<br>Mid Back<br>Unit |
|-----------------|----------------------------------|----------------------------------|----------------------------------|
| Seat Height:    | 19.5"                            | 19.5"                            | 19.5"                            |
| Seat Width:     | 48"                              | 60"                              | 72"                              |
| Seat Depth      | 19.25"                           | 19.25"                           | 19.25"                           |
| Overall Height: | 33.5"                            | 33.5"                            | 33.5"