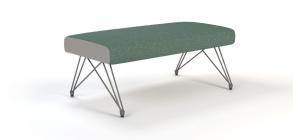

| 2F0 | Two Fabric Option   | \$131 | per unit |
|-----|---------------------|-------|----------|
| 3F0 | Three Fabric Option | \$199 | per unit |

LOUNGE: BACKLESS BENCHES

| DIMENSIONS      | 48" Straight<br>Backless<br>Unit | 60" Straight<br>Backless<br>Unit | 72" Straight<br>Backless<br>Unit |
|-----------------|----------------------------------|----------------------------------|----------------------------------|
| Seat Height:    | 19.5"                            | 19.5"                            | 19.5"                            |
| Seat Width:     | 48"                              | 60"                              | 72"                              |
| Seat Depth      | 23.5"                            | 23.5"                            | 23.5"                            |
| Overall Height: | 19.5"                            | 19.5"                            | 19.5"                            |
| Overall Width:  | 48"                              | 60"                              | 72"                              |
| Overall Depth:  | 26"                              | 26"                              | 26"                              |
| Qty./Wt.:       | 1 ea./52 lbs.                    | 1 ea./65 lbs.                    | 1 ea./78 lbs.                    |

Note: Lounge units are floating and do not gang.

48" W - BACKLESS LOUNGE BENCH