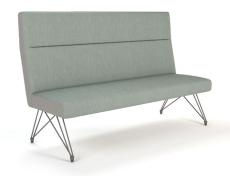

72" W HIGH BACK LOUNGE

60" W MID BACK LOUNGE

48" W BACKLESS LOUNGE

| 2F0 | Two Fabric Option   | \$131 | per unit |
|-----|---------------------|-------|----------|
| 3F0 | Three Fabric Option | \$199 | per unit |

LOUNGE: HIGH BACK UNITS

| DIMENSIONS      | 48" Straight<br>High Back<br>Unit | 60" Straight<br>High Back<br>Unit | 72" Straight<br>High Back<br>Unit |
|-----------------|-----------------------------------|-----------------------------------|-----------------------------------|
| Seat Height:    | 19.5"                             | 19.5"                             | 19.5"                             |
| Seat Width:     | 48"                               | 60"                               | 72"                               |
| Seat Depth      | 19.25"                            | 19.25"                            | 19.25"                            |
| Overall Height: | 46"                               | 46"                               | 46"                               |
| Overall Width:  | 48"                               | 60"                               | 72"                               |
| Overall Depth:  | 27.75"                            | 27.75"                            | 27.75"                            |
| Qty./Wt.:       | 1 ea./70 lbs.                     | 1 ea./87 lbs.                     | 1 ea./105 lbs.                    |