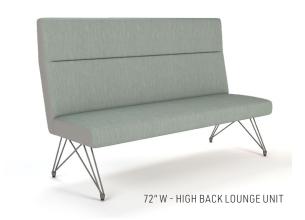

# BRODY

Designed by Qdesign

Brody is a lounge and modular collection that shows its sleek and simple forms while offering adaptability. It offers a high back, mid back, and backless unit to suit your space and functionality. The high back offers a simple horizontal stitch detail, and the leg offers a unique and dynamic crossed metal design, to balance the overall look. The Brody collection makes a great look for any corporate meet up or open space with a modern environment.

72" W HIGH BACK LOUNGE

60" W MID BACK LOUNGE

48" W BACKLESS LOUNGE