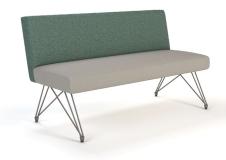

72" W HIGH BACK LOUNGE

60" W MID BACK LOUNGE

48" W BACKLESS LOUNGE

2 FABRIC OPTION

3 FABRIC OPTION

LOUNGE: MID BACK UNITS

| DIMENSIONS      | 48" Straight<br>Mid Back<br>Unit | 60" Straight<br>Mid Back<br>Unit | 72" Straight<br>Mid Back<br>Unit |
|-----------------|----------------------------------|----------------------------------|----------------------------------|
| Seat Height:    | 19.5"                            | 19.5"                            | 19.5"                            |
| Seat Width:     | 48"                              | 60"                              | 72"                              |
| Seat Depth      | 19.25"                           | 19.25"                           | 19.25"                           |
| Overall Height: | 33.5"                            | 33.5"                            | 33.5"                            |
| Overall Width:  | 48"                              | 60"                              | 72"                              |
| Overall Depth:  | 29"                              | 29"                              | 29"                              |
| Qty./Wt.:       | 1 ea./59 lbs.                    | 1 ea./73 lbs.                    | 1 ea./88 lbs.                    |

Note: Lounge units are floating and do not gang.

60" W - MID BACK LOUNGE UNITS, SHOWN WITH TWO PLACED BACK TO BACK