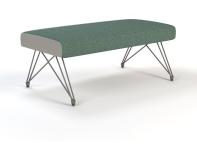

72" W HIGH BACK LOUNGE

60" W MID BACK LOUNGE

48" W BACKLESS LOUNGE

| 2F0 | Two Fabric Option   | \$131 | per unit |
|-----|---------------------|-------|----------|
| 3F0 | Three Fabric Option | \$199 | per unit |

LOUNGE: BACKLESS BENCHES

| DIMENSIONS      | 48" Straight<br>Backless<br>Unit | 60" Straight<br>Backless<br>Unit | 72" Straight<br>Backless<br>Unit |
|-----------------|----------------------------------|----------------------------------|----------------------------------|
| Seat Height:    | 19.5"                            | 19.5"                            | 19.5"                            |
| Seat Width:     | 48"                              | 60"                              | 72"                              |
| Seat Depth      | 23.5"                            | 23.5"                            | 23.5"                            |
| Overall Height: | 19.5"                            | 19.5"                            | 19.5"                            |
| Overall Width:  | 48"                              | 60"                              | 72"                              |
| Overall Depth:  | 26"                              | 26"                              | 26"                              |
| Qty./Wt.:       | 1 ea./52 lbs.                    | 1 ea./65 lbs.                    | 1 ea./78 lbs.                    |

Note: Lounge units are floating and do not gang.

48" W - BACKLESS LOUNGE BENCH