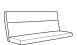

72" W HIGH BACK LOUNGE

60" W MID BACK LOUNGE

48" W BACKLESS LOUNGE

Note: Lounge units are floating and do not gang.

48" W - BACKLESS LOUNGE BENCH