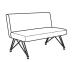

| 2F0 | Two Fabric Option   | \$131 | per unit |
|-----|---------------------|-------|----------|
| 3F0 | Three Fabric Option | \$199 | per unit |

LOUNGE: BACKLESS BENCHES

| DIMENSIONS      | 48" Straight<br>Backless<br>Unit | 60" Straight<br>Backless<br>Unit | 72" Straight<br>Backless<br>Unit |
|-----------------|----------------------------------|----------------------------------|----------------------------------|
| Seat Height:    | 19.5"                            | 19.5"                            | 19.5"                            |
| Seat Width:     | 48"                              | 60"                              | 72"                              |
| Seat Depth      | 23.5"                            | 23.5"                            | 23.5"                            |
| Overall Height: | 19.5"                            | 19.5"                            | 19.5"                            |
| Overall Width:  | 48"                              | 60"                              | 72"                              |
| Overall Depth:  | 26"                              | 26"                              | 26"                              |
| Qty./Wt.:       | 1 ea./52 lbs.                    | 1 ea./65 lbs.                    | 1 ea./78 lbs.                    |

Note: Lounge units are floating and do not gang.

48" W - BACKLESS LOUNGE BENCH