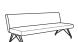

Note: Lounge units are floating and do not gang.

60" W - MID BACK LOUNGE UNITS, SHOWN WITH TWO PLACED BACK TO BACK