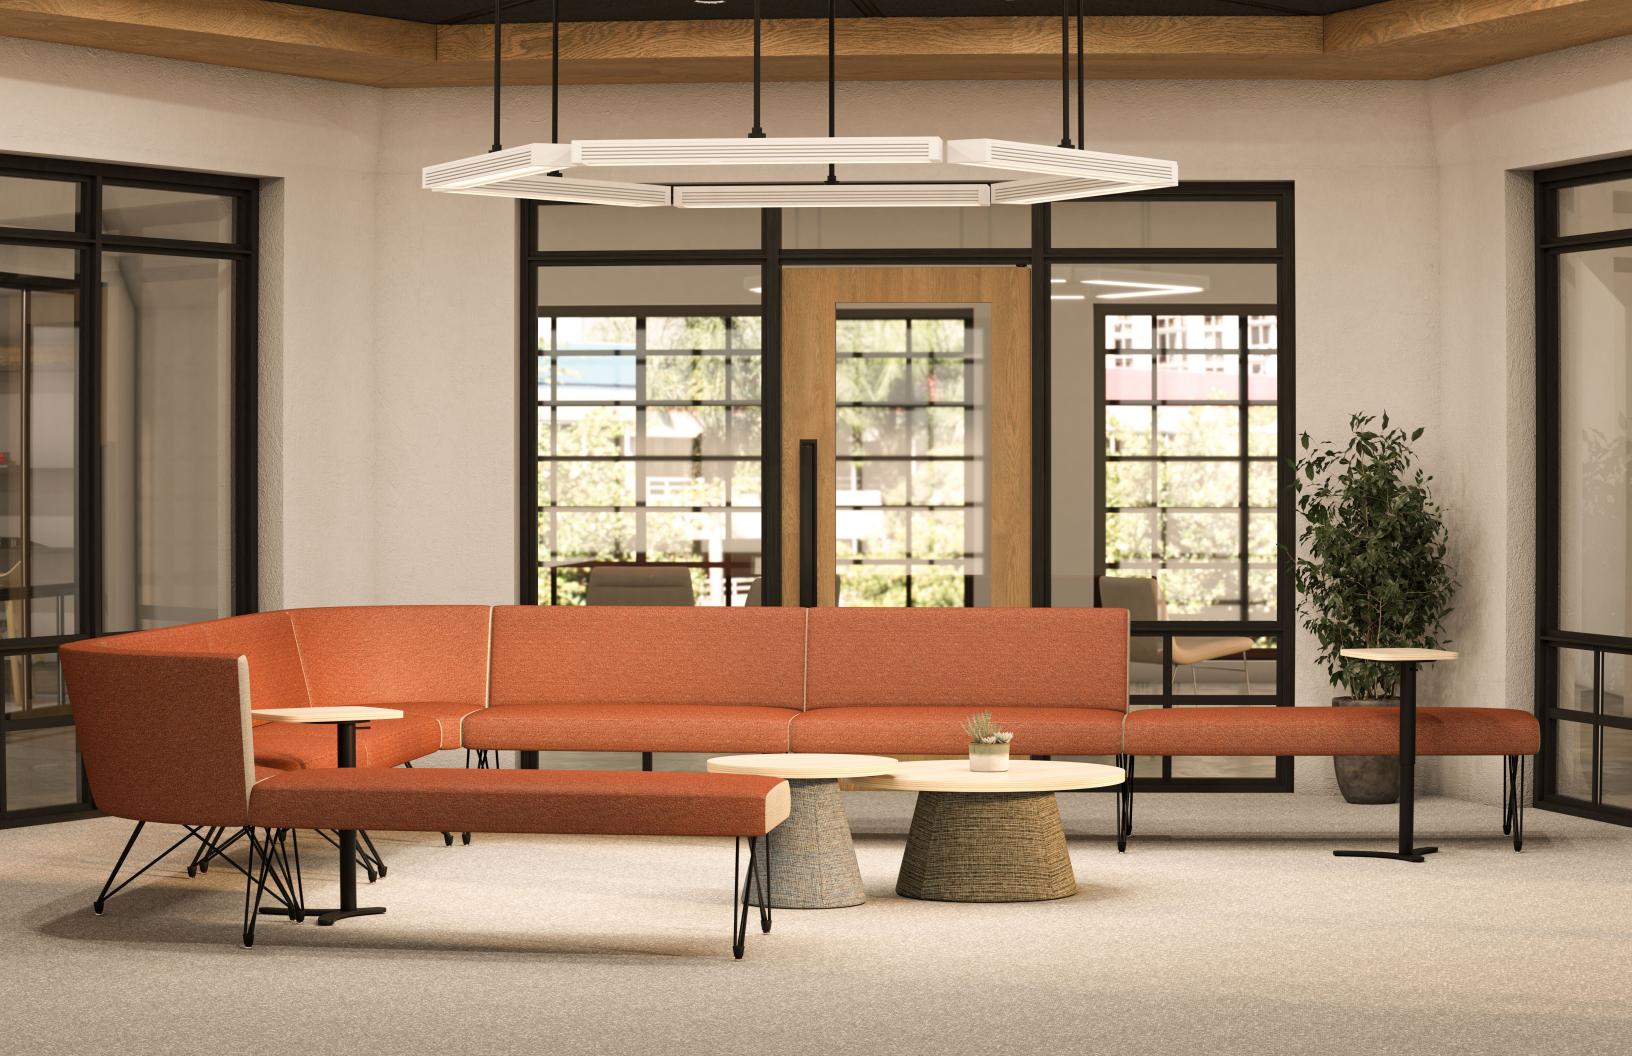

# BRODY

Brody is a lounge and modular collection that shows its sleek and simple forms while offering adaptability. It offers a high back, mid back, and backless unit to suit your space and functionality. The high back offers a simple horizontal stitch detail, and the leg offers a unique and dynamic crossed metal design, to balance the overall look. The Brody collection makes a great look for any corporate meet up or open space with a modern environment.