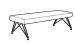

# BRODY

Brody is a lounge and modular collection that shows its sleek and simple forms while offering adaptability. It offers a high back, mid back, and backless unit to suit your space and functionality. The high back offers a simple horizontal stitch detail, and the leg offers a unique and dynamic crossed metal design, to balance the overall look. The Brody collection makes a great look for any corporate meet up or open space with a modern environment.

### LOUNGE: MID BACK







. /

### MODULAR: MID BACK - NO LEGS







2510NL



2512NL



2514NL

## LOUNGE: HIGH BACK



2500



2502



2504

## MODULAR: HIGH BACK - NO LEGS



2500NL



2502NL



2504NL



2506NL

# LOUNGE: BACKLESS



2516



2518



MODULAR: BACKLESS - NO LEGS







2518NL



2520NL



2522NL

## MODULAR: OUTER OR CENTER LEGS