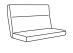

# BRODY

Brody is a lounge and modular collection that shows its sleek and simple forms while offering adaptability. It offers a high back, mid back, and backless unit to suit your space and functionality. The high back offers a simple horizontal stitch detail, and the leg offers a unique and dynamic crossed metal design, to balance the overall look. The Brody collection makes a great look for any corporate meet up or open space with a modern environment.

### LOUNGE: MID BACK







. /

### MODULAR: MID BACK - NO LEGS







2510NL



2512NL



2514NL

## LOUNGE: HIGH BACK



2500



2502



2504

## MODULAR: HIGH BACK - NO LEGS



2500NL



2502NL



2504NL



2506NL

# LOUNGE: BACKLESS



2516



2518



MODULAR: BACKLESS - NO LEGS







2518NL



2520NL



2522NL

## MODULAR: OUTER OR CENTER LEGS