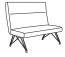

# BRODY

Brody is a lounge and modular collection that shows its sleek and simple forms while offering adaptability. It offers a high back, mid back, and backless unit to suit your space and functionality. The high back offers a simple horizontal stitch detail, and the leg offers a unique and dynamic crossed metal design, to balance the overall look. The Brody collection makes a great look for any corporate meet up or open space with a modern environment.

### LOUNGE: MID BACK







. /

### MODULAR: MID BACK - NO LEGS







2510NL



2512NL



2514NL

## LOUNGE: HIGH BACK



2500



2502



2504

## MODULAR: HIGH BACK - NO LEGS



2500NL



2502NL



2504NL



2506NL

# LOUNGE: BACKLESS



2516



2518



MODULAR: BACKLESS - NO LEGS







2518NL



2520NL



2522NL

## MODULAR: OUTER OR CENTER LEGS