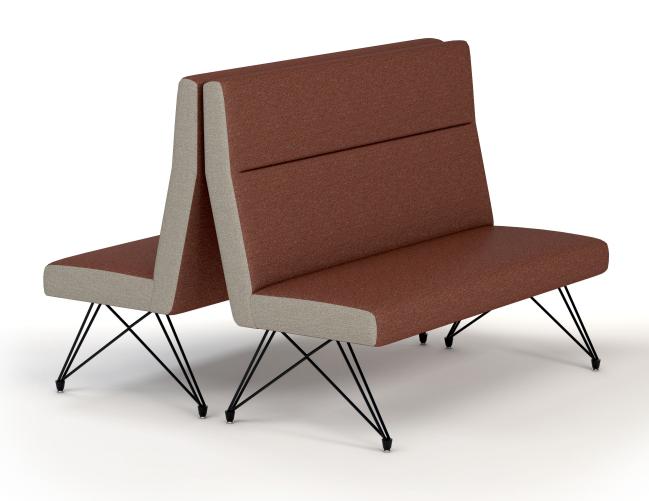

# BRODY

Brody is a lounge and modular collection that shows its sleek and simple forms while offering adaptability. It offers a high back, mid back, and backless unit to suit your space and functionality. The high back offers a simple horizontal stitch detail, and the leg offers a unique and dynamic crossed metal design, to balance the overall look. The Brody collection makes a great look for any corporate meet up or open space with a modern environment.

## LOUNGE: HIGH BACK

2500

2502

2504