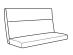

# BRODY

Brody is a lounge and modular collection that shows its sleek and simple forms while offering adaptability. It offers a high back, mid back, and backless unit to suit your space and functionality. The high back offers a simple horizontal stitch detail, and the leg offers a unique and dynamic crossed metal design, to balance the overall look. The Brody collection makes a great look for any corporate meet up or open space with a modern environment.

### LOUNGE: MID BACK







. /

### MODULAR: MID BACK - NO LEGS







2510NL



2512NL



2514NL

## LOUNGE: HIGH BACK



2500



2502



2504

## MODULAR: HIGH BACK - NO LEGS



2500NL



2502NL



2504NL



2506NL

# LOUNGE: BACKLESS



2516



2518



MODULAR: BACKLESS - NO LEGS







2518NL



2520NL



2522NL

## MODULAR: OUTER OR CENTER LEGS