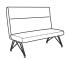

# LOUNGE: BACKLESS

2516

2518

MODULAR: BACKLESS - NO LEGS

2518NL

2520NL

2522NL