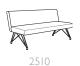

### LOUNGE: MID BACK

. /

### MODULAR: MID BACK - NO LEGS

2510NL

2512NL

2514NL