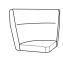

# BRODY

Brody is a lounge and modular collection that shows its sleek and simple forms while offering adaptability. It offers a high back, mid back, and backless unit to suit your space and functionality. The high back offers a simple horizontal stitch detail, and the leg offers a unique and dynamic crossed metal design, to balance the overall look. The Brody collection makes a great look for any corporate meet up or open space with a modern environment.

### LOUNGE: MID BACK







. /

### MODULAR: MID BACK - NO LEGS







2510NL



2512NL



2514NL

## LOUNGE: HIGH BACK



2500



2502



2504

## MODULAR: HIGH BACK - NO LEGS



2500NL



2502NL



2504NL



2506NL

# LOUNGE: BACKLESS



2516



2518



MODULAR: BACKLESS - NO LEGS







2518NL



2520NL



2522NL

## MODULAR: OUTER OR CENTER LEGS