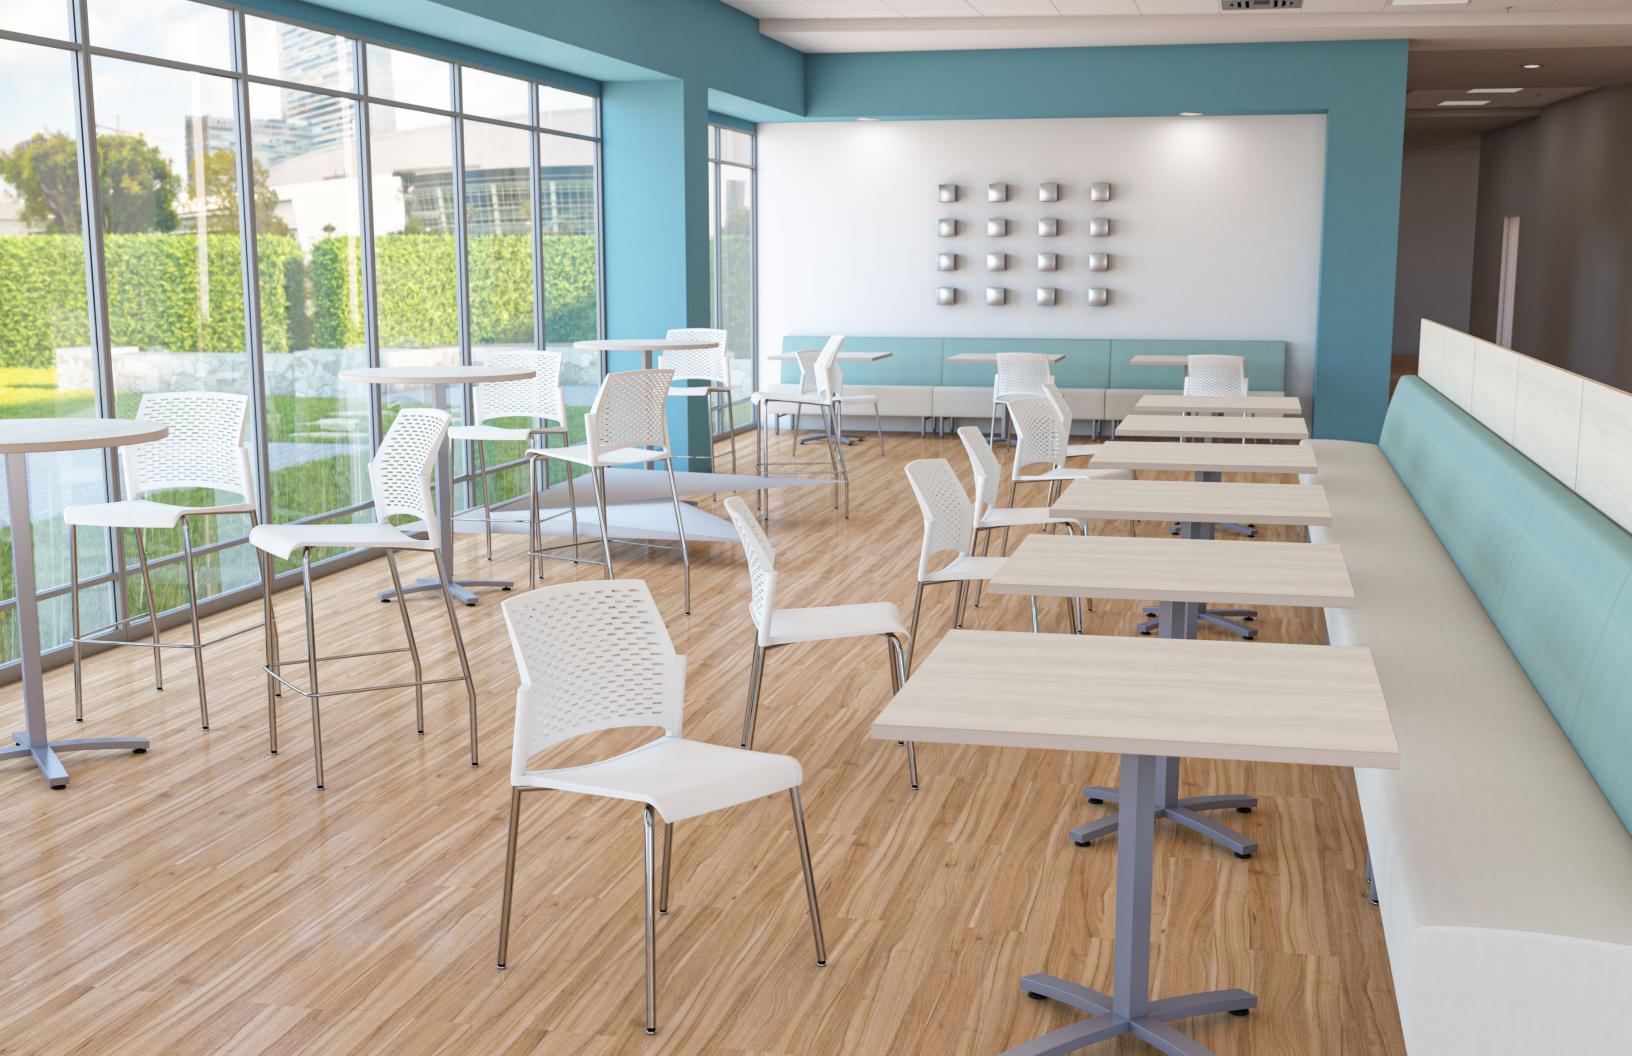

## REWIND

Introducing the Rewind chair designed by Giancarlo Bisaglia. With its robust structure and lightweight lines, Rewind is a polypropylene chair available in 8 vibrant shell colors which contrast with the elegant standard chrome or optional powder coat color steel frame. Stackable and ergonomic, it is available with arms and upholstered seat inserts. Rewind is also offered as a swivel chair with 5-star base and black casters.