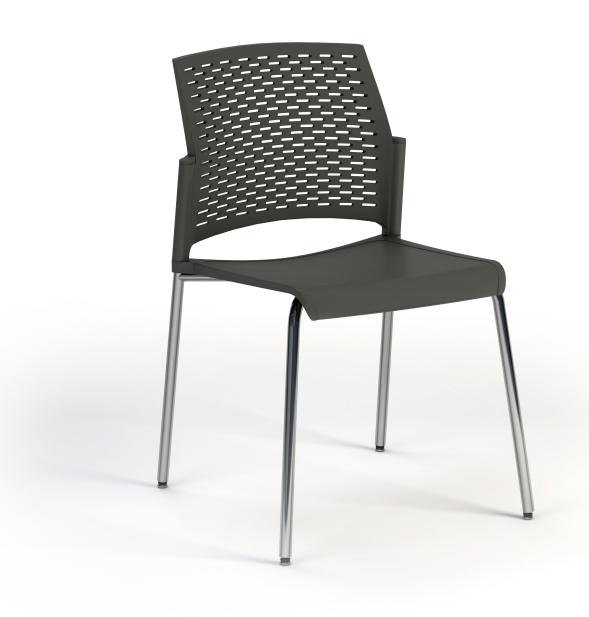

## REWIND

Introducing the Rewind chair designed by Giancarlo Bisaglia. With its robust structure and lightweight lines, Rewind is a polypropylene chair available in 8 vibrant shell colors which contrast with the elegant standard chrome or optional powder coat color steel frame. Stackable and ergonomic, it is available with arms and upholstered seat inserts. Rewind is also offered as a swivel chair with 5-star base and black casters.