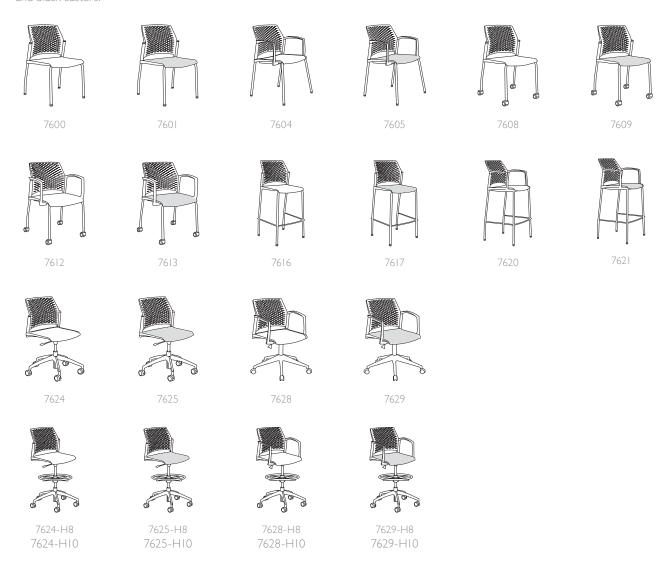

## REWIND

Introducing the Rewind chair designed by Giancarlo Bisaglia. With its robust structure and lightweight lines, Rewind is a polypropylene chair available in 8 vibrant shell colors which contrast with the elegant standard chrome or optional powder coat color steel frame. Stackable and ergonomic, it is available with arms and upholstered seat inserts. Rewind is also offered as a swivel chair with 5-star base and black casters.

## featured options:

upholstered seat insert

black seat pan to protect upholstery

easy fold out ganging (factory installed only)

black poly 5-star base