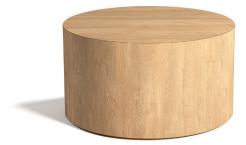

CONNOS

Mobile square Tabouret on casters with tablet arm Cube Plus laminate table

Two seat bench

Square corner

Cube Plus laminate table

## CONNOS

The Connos collection is an extensive and versatile modular bench, that features comfortable seating with simple designs and unique shapes. It offers straight, curved and corner units, complemented by fun ottomans with optional casters and tablet tables that are great for collaboration of small or large groups. Our Star and Star Grande designs, have unique patterns that will bring dynamic design to any space. Connos has endless configurations, and will create a great place to sit down and connect.