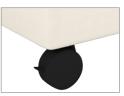

featured options:

floor mount

ganging bracket (flat)

1.75" dia. glides

3" casters

power/data/usb

www.ERGinternational.com