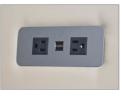

featured options:

floor mount

ganging bracket (flat)

1.75" dia. glides

3" casters

power/data/usb

www.ERGinternational.com