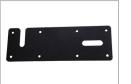

featured options:

floor mount

ganging bracket (flat)

1.75" dia. glides

3" casters

power/data/usb

www.ERGinternational.com