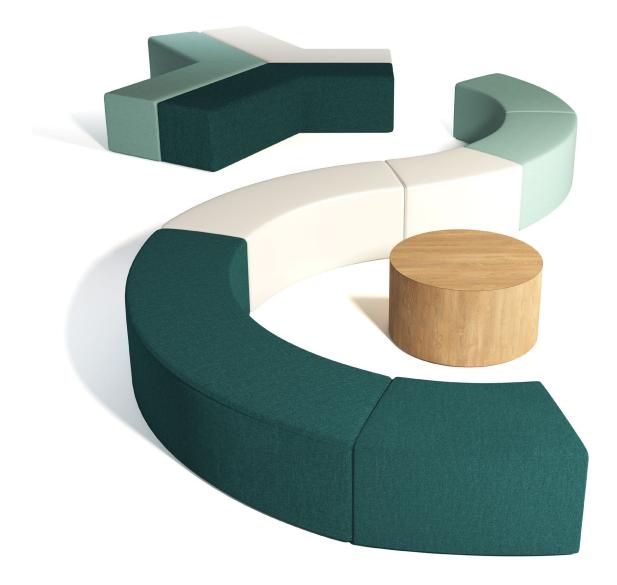

## CONNOS

The Connos collection is an extensive and versatile modular bench, that features comfortable seating with simple designs and unique shapes. It offers straight, curved and corner units, complemented by fun ottomans with optional casters and tablet tables that are great for collaboration of small or large groups. Our Star and Star Grande designs, have unique patterns that will bring dynamic design to any space. Connos has endless configurations, and will create a great place to sit down and connect.