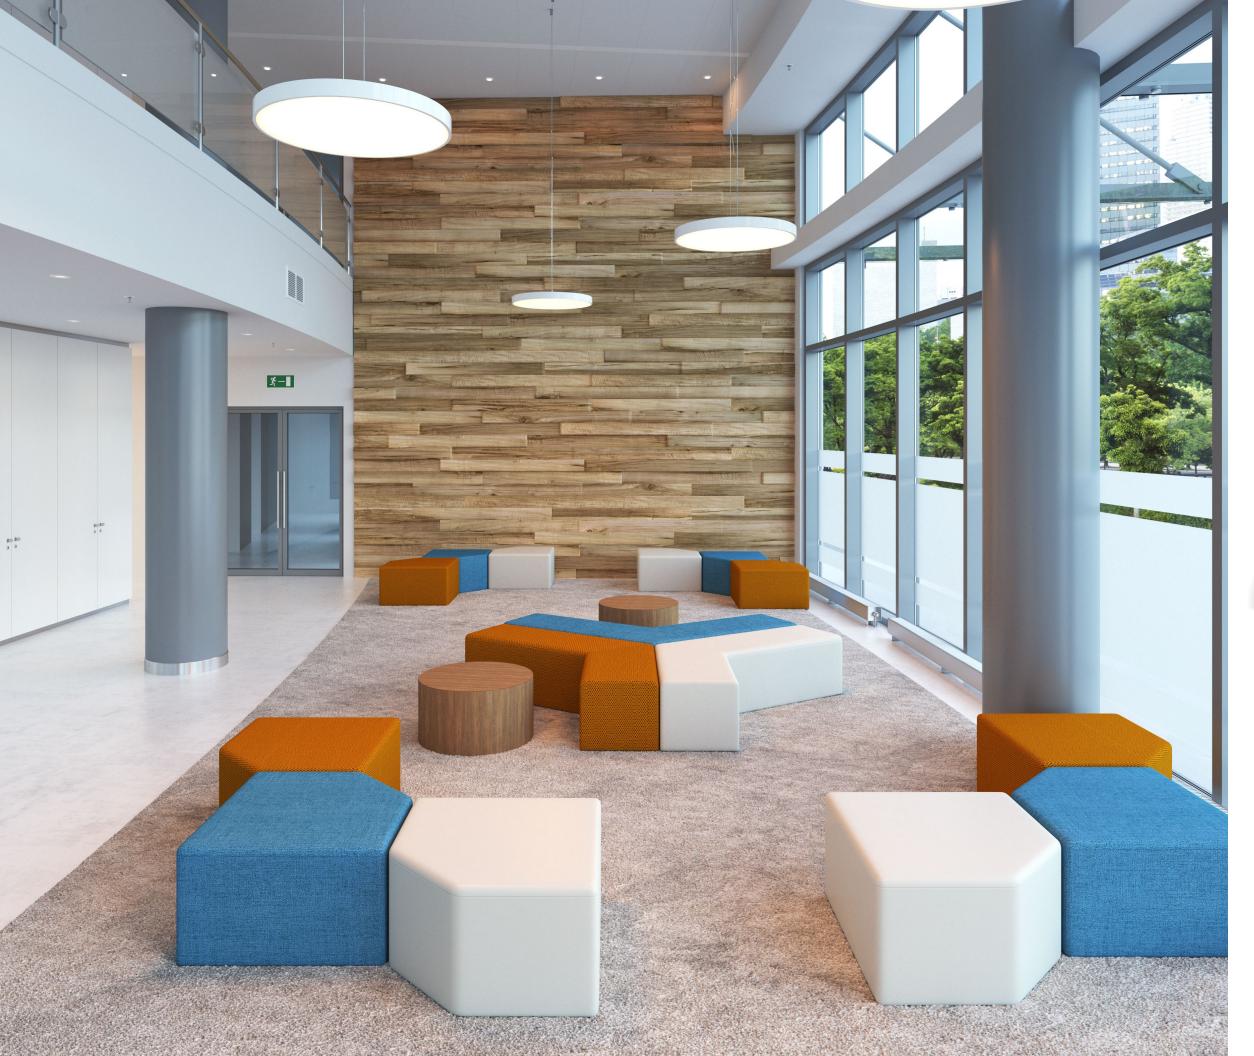

## CONNOS

The Connos collection is an extensive and versatile modular bench, that features comfortable seating with simple designs and unique shapes. It offers straight, curved and corner units, complemented by fun ottomans with optional casters and tablet tables that are great for collaboration of small or large groups. Our Star and Star Grande designs, have unique patterns that will bring dynamic design to any space. Connos has endless configurations, and will create a great place to sit down and connect.