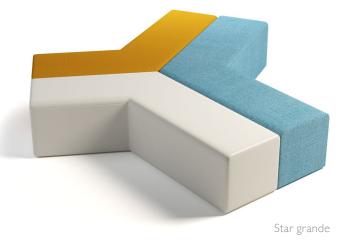

## CONNOS

The Connos collection is an extensive and versatile modular bench, that features comfortable seating with simple designs and unique shapes. It offers straight, curved and corner units, complemented by fun ottomans with optional casters and tablet tables that are great for collaboration of small or large groups. Our Star and Star Grande designs, have unique patterns that will bring dynamic design to any space. Connos has endless configurations, and will create a great place to sit down and connect.