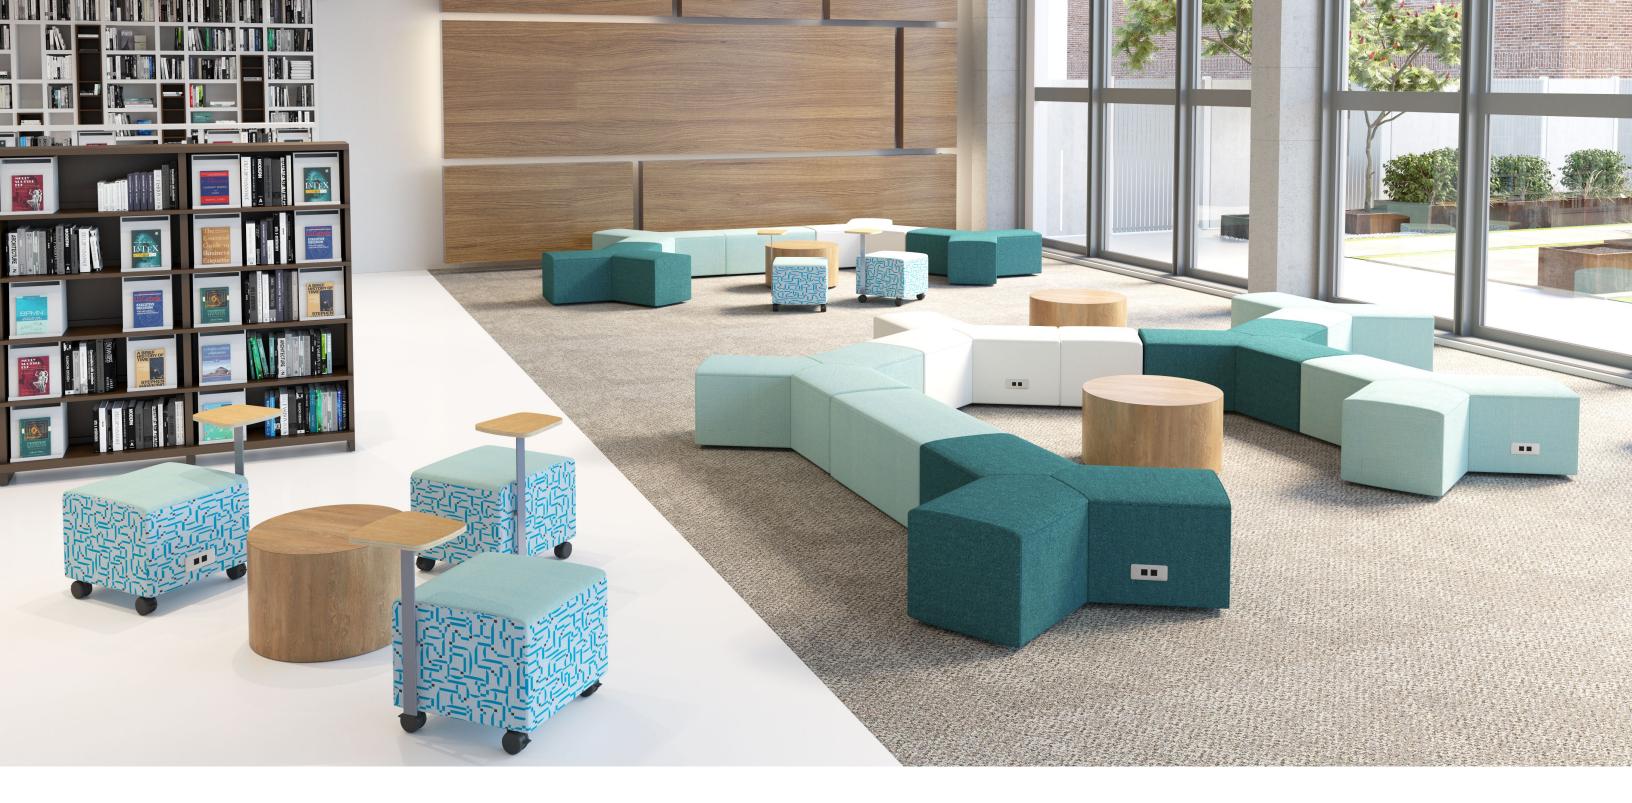

## CONNOS

The Connos collection is an extensive and versatile modular bench, that features comfortable seating with simple designs and unique shapes. It offers straight, curved and corner units, complemented by fun ottomans with optional casters and tablet tables that are great for collaboration of small or large groups. Our Star and Star Grande designs, have unique patterns that will bring dynamic design to any space. Connos has endless configurations, and will create a great place to sit down and connect.