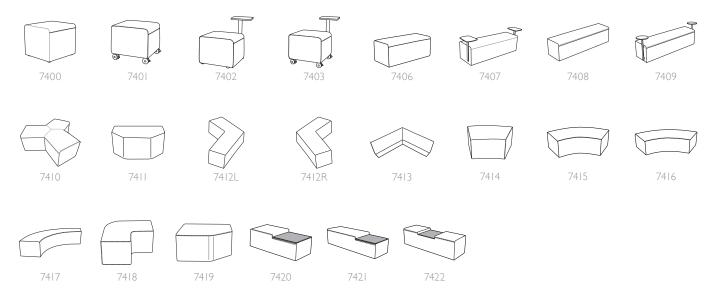

## CONNOS

The Connos collection is an extensive and versatile modular bench, that features comfortable seating with simple designs and unique shapes. It offers straight, curved and corner units, complemented by fun ottomans with optional casters and tablet tables that are great for collaboration of small or large groups. Our Star and Star Grande designs, have unique patterns that will bring dynamic design to any space. Connos has endless configurations, and will create a great place to sit down and connect.