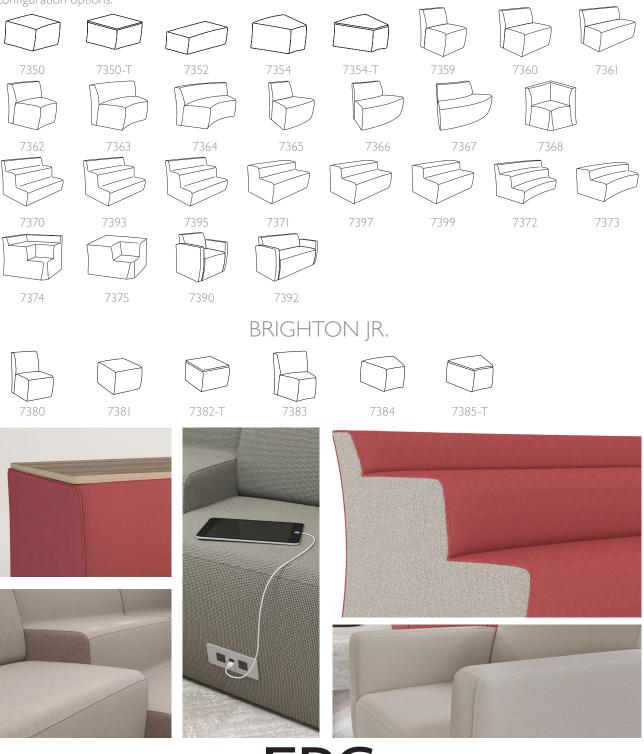

## BRIGHTON

Corner 2-step Corner 3-step

3-step Back-to-Back

30" curved uphostered table

60° inside curve

Lounge with tablet table and power/data

Two straight units with one outside arm & upholstered table

## BRIGHTON

Brighton is an inspiring collection offering steps, modular, and lounge in both conventional and non-traditional environments. The emphasis is on meeting spaces at all levels, with a more relaxed and inviting platform. Functional power and laminate table options can be specified for added convenience. Now with step corner units available, gathering together with Brighton will create a natural, comfortable and simple space for collaboration with even more configuration options.