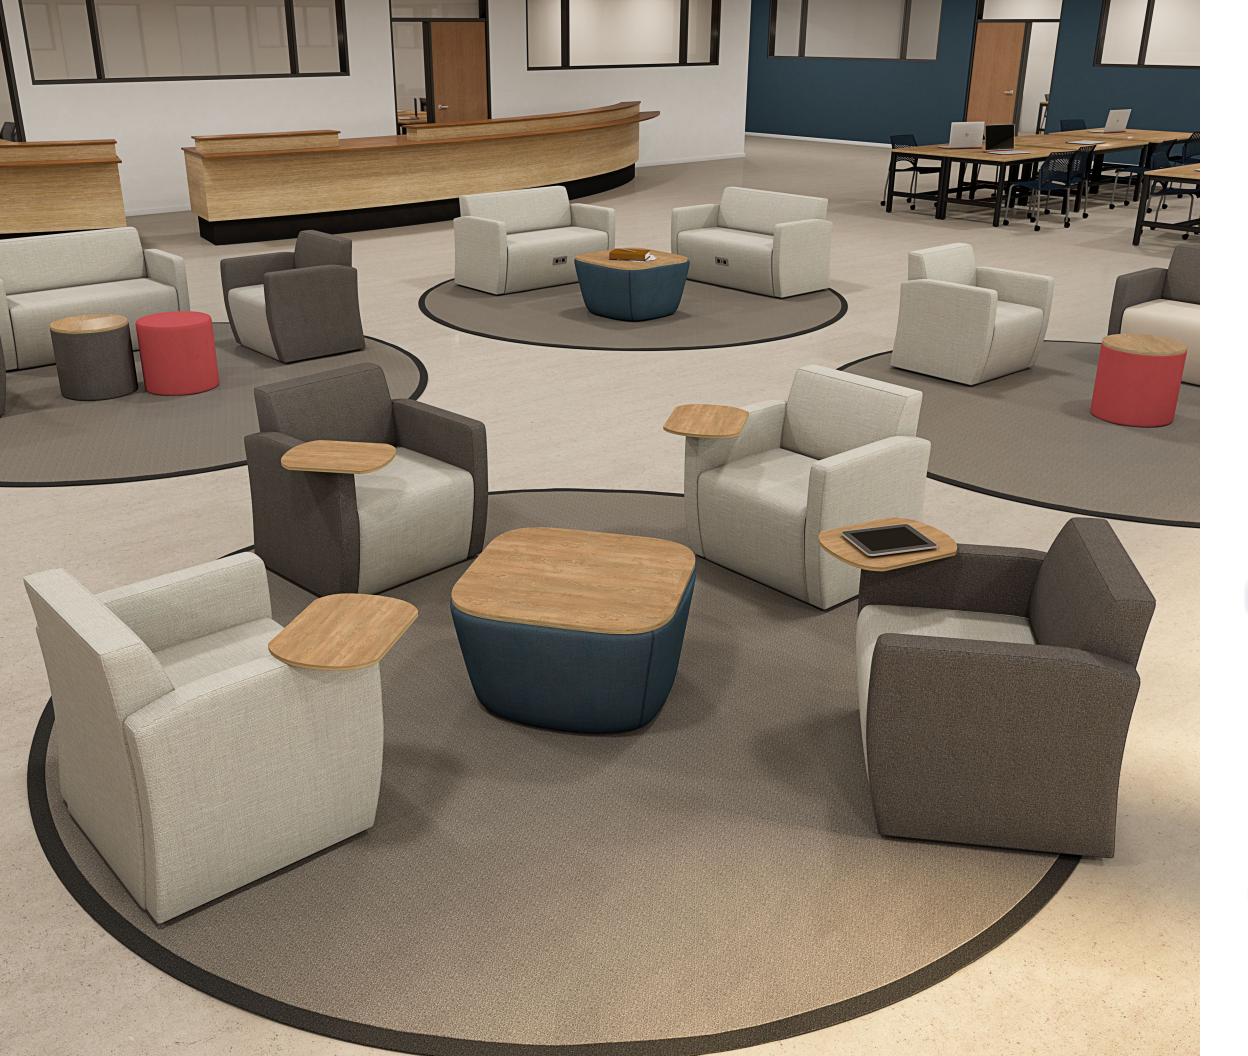

## BRIGHTON

Corner 2-step Corner 3-step

3-step Back-to-Back

30" curved uphostered table

60° inside curve

Lounge with tablet table and power/data

Two straight units with one outside arm & upholstered table

## BRIGHTON

Brighton is an inspiring collection offering steps, modular, and lounge in both conventional and non-traditional environments. The emphasis is on meeting spaces at all levels, with a more relaxed and inviting platform. Functional power and laminate table options can be specified for added convenience. Now with step corner units available, gathering together with Brighton will create a natural, comfortable and simple space for collaboration with even more configuration options.