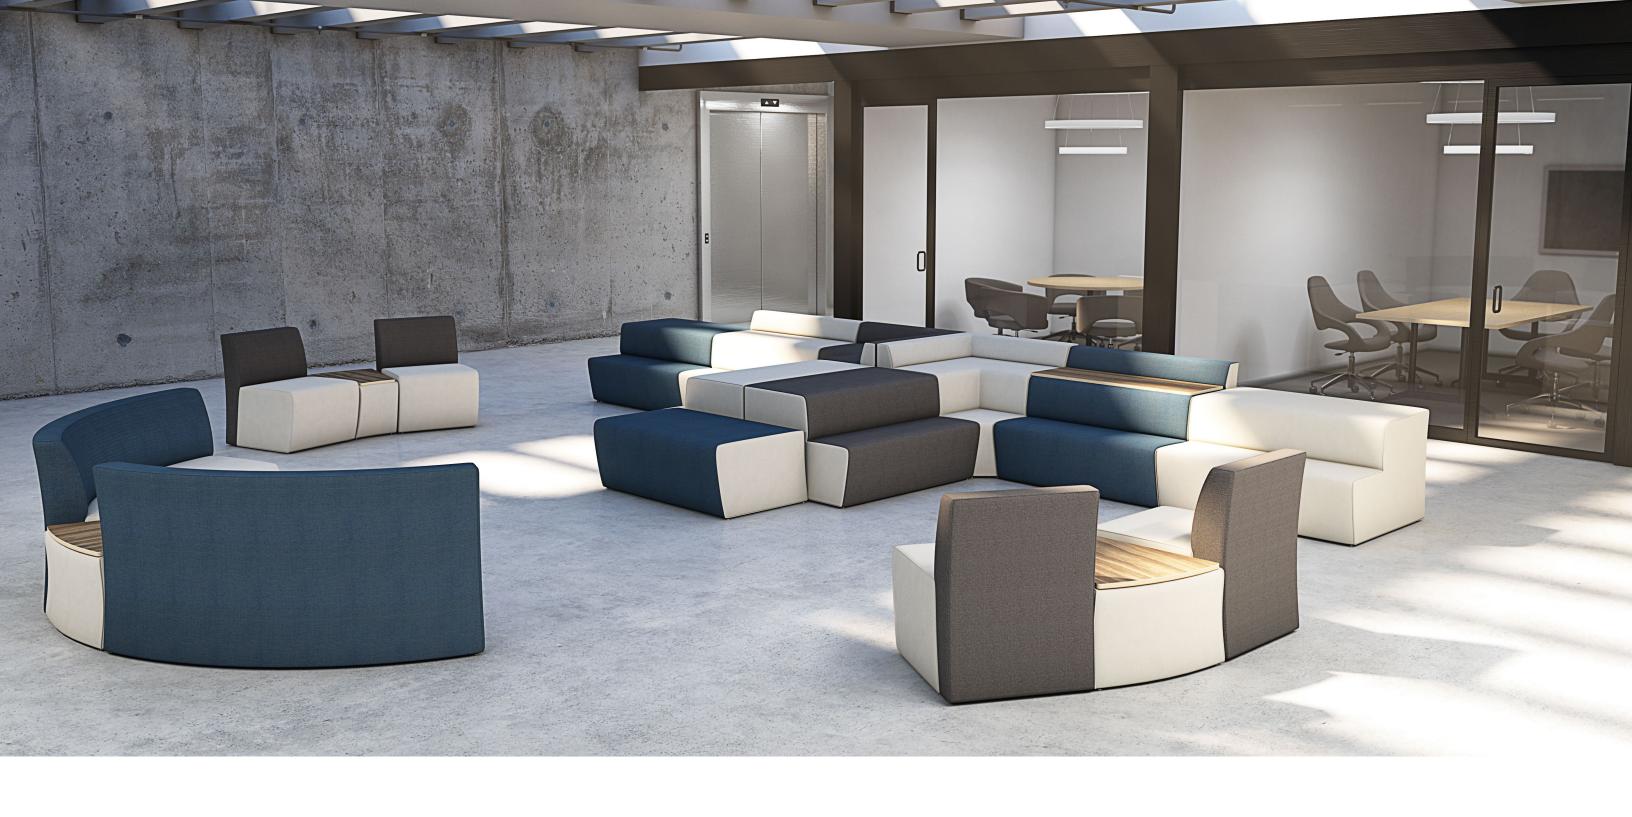

## BRIGHTON

Brighton is an inspiring collection offering steps, modular, and lounge in both conventional and non-traditional environments. The emphasis is on meeting spaces at all levels, with a more relaxed and inviting platform. Functional power and laminate table options can be specified for added convenience. Now with step corner units available, gathering together with Brighton will create a natural, comfortable and simple space for collaboration with even more configuration options.