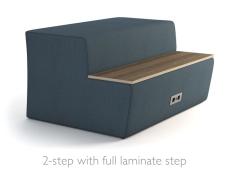

## BRIGHTON

Corner 2-step Corner 3-step

3-step Back-to-Back

30" curved uphostered table

60° inside curve

Lounge with tablet table and power/data

Two straight units with one outside arm & upholstered table

## BRIGHTON

Brighton is an inspiring collection offering steps, modular, and lounge in both conventional and non-traditional environments. The emphasis is on meeting spaces at all levels, with a more relaxed and inviting platform. Functional power and laminate table options can be specified for added convenience. Now with step corner units available, gathering together with Brighton will create a natural, comfortable and simple space for collaboration with even more configuration options.