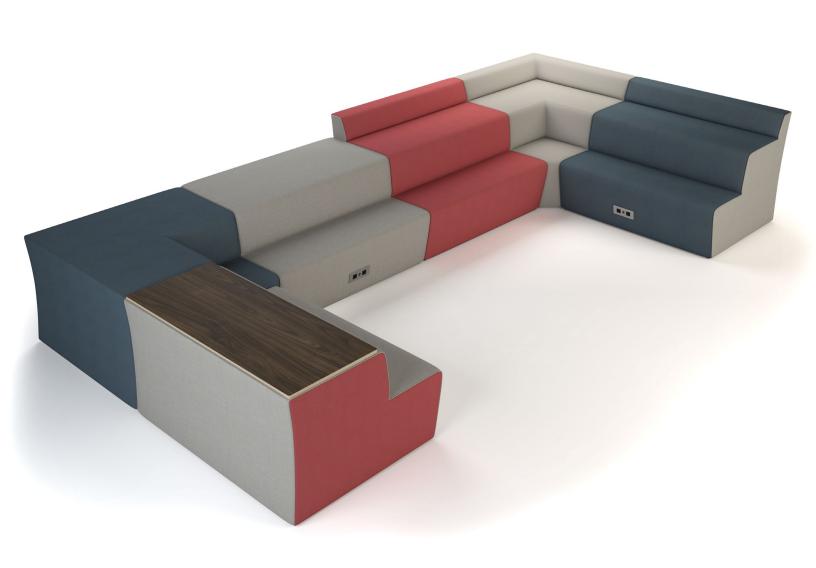

## BRIGHTON

Corner 2-step Corner 3-step

3-step Back-to-Back

30" curved uphostered table

60° inside curve

Lounge with tablet table and power/data

Two straight units with one outside arm & upholstered table

## BRIGHTON

Brighton is an inspiring collection offering steps, modular, and lounge in both conventional and non-traditional environments. The emphasis is on meeting spaces at all levels, with a more relaxed and inviting platform. Functional power and laminate table options can be specified for added convenience. Now with step corner units available, gathering together with Brighton will create a natural, comfortable and simple space for collaboration with even more configuration options.