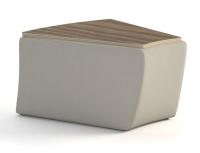

## BRIGHTON

Corner 2-step Corner 3-step

3-step Back-to-Back

30" curved uphostered table

60° inside curve

Lounge with tablet table and power/data

Two straight units with one outside arm & upholstered table