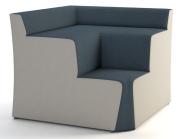

## BRIGHTON

Corner 2-step Corner 3-step

3-step Back-to-Back

30" curved uphostered table

60° inside curve

Lounge with tablet table and power/data

Two straight units with one outside arm & upholstered table