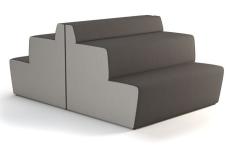

## BRIGHTON

Corner 2-step Corner 3-step

3-step Back-to-Back

30" curved uphostered table

60° inside curve

Lounge with tablet table and power/data

Two straight units with one outside arm & upholstered table