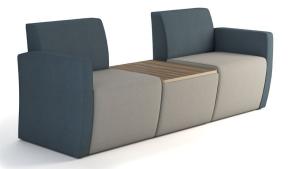

## BRIGHTON

Corner 2-step Corner 3-step

3-step Back-to-Back

30" curved uphostered table

60° inside curve

Lounge with tablet table and power/data

Two straight units with one outside arm & upholstered table

## BRIGHTON

Brighton is an inspiring collection offering steps, modular, and lounge in both conventional and non-traditional environments. The emphasis is on meeting spaces at all levels, with a more relaxed and inviting platform. Functional power and laminate table options can be specified for added convenience. Now with step corner units available, gathering together with Brighton will create a natural, comfortable and simple space for collaboration with even more configuration options.