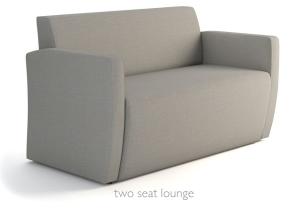

## BRIGHTON

Brighton is an inspiring collection offering steps, modular, and lounge in both conventional and non-traditional environments. The emphasis is on meeting spaces at all levels, with a more relaxed and inviting platform. Functional power and laminate table options can be specified for added convenience. Now with step corner units available, gathering together with Brighton will create a natural, comfortable and simple space for collaboration with even more configuration options.