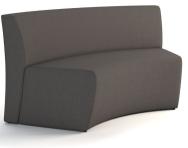

## BRIGHTON

Corner 2-step Corner 3-step

3-step Back-to-Back

30" curved uphostered table

60° inside curve

Lounge with tablet table and power/data

Two straight units with one outside arm & upholstered table

## BRIGHTON

Brighton is an inspiring collection offering steps, modular, and lounge in both conventional and non-traditional environments. The emphasis is on meeting spaces at all levels, with a more relaxed and inviting platform. Functional power and laminate table options can be specified for added convenience. Now with step corner units available, gathering together with Brighton will create a natural, comfortable and simple space for collaboration with even more configuration options.