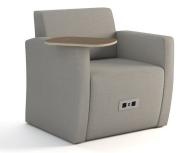

## BRIGHTON

Corner 2-step Corner 3-step

3-step Back-to-Back

30" curved uphostered table

60° inside curve

Lounge with tablet table and power/data

Two straight units with one outside arm & upholstered table

## BRIGHTON

Brighton is an inspiring collection offering steps, modular, and lounge in both conventional and non-traditional environments. The emphasis is on meeting spaces at all levels, with a more relaxed and inviting platform. Functional power and laminate table options can be specified for added convenience. Now with step corner units available, gathering together with Brighton will create a natural, comfortable and simple space for collaboration with even more configuration options.