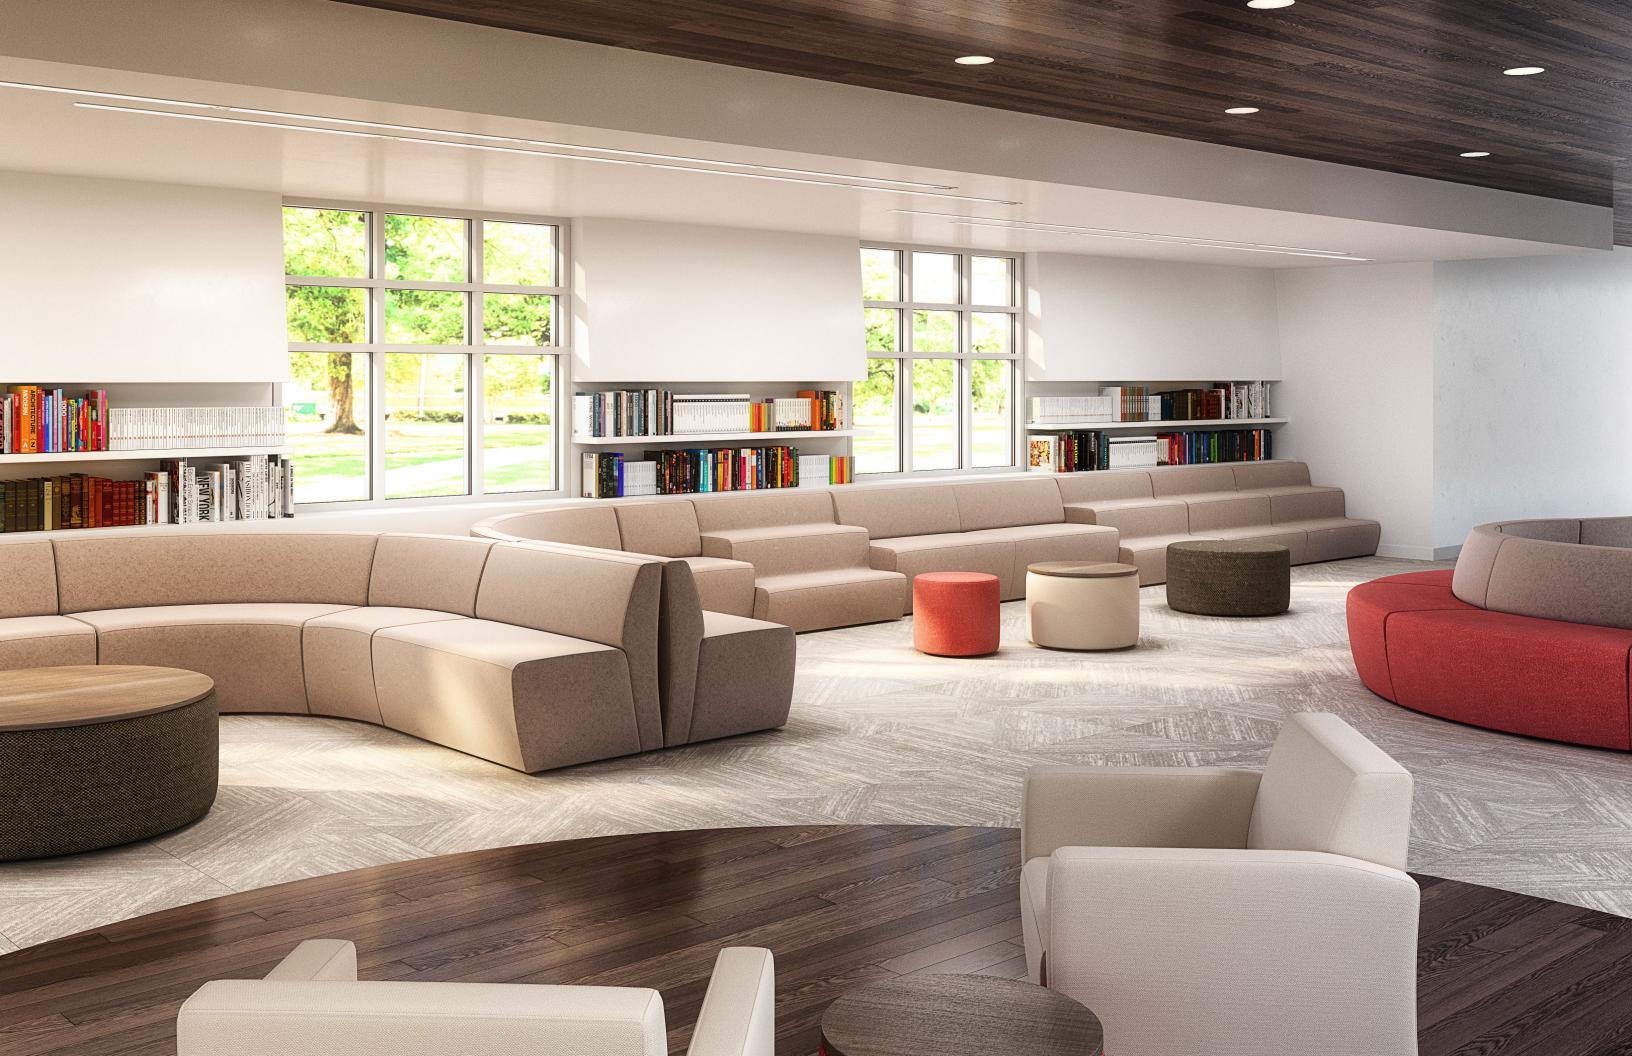

## BRIGHTON

Brighton is an inspiring collection offering steps, modular, and lounge in both conventional and non-traditional environments. The emphasis is on meeting spaces at all levels, with a more relaxed and inviting platform. Functional power and laminate table options can be specified for added convenience. Now with step corner units available, gathering together with Brighton will create a natural, comfortable and simple space for collaboration with even more configuration options.