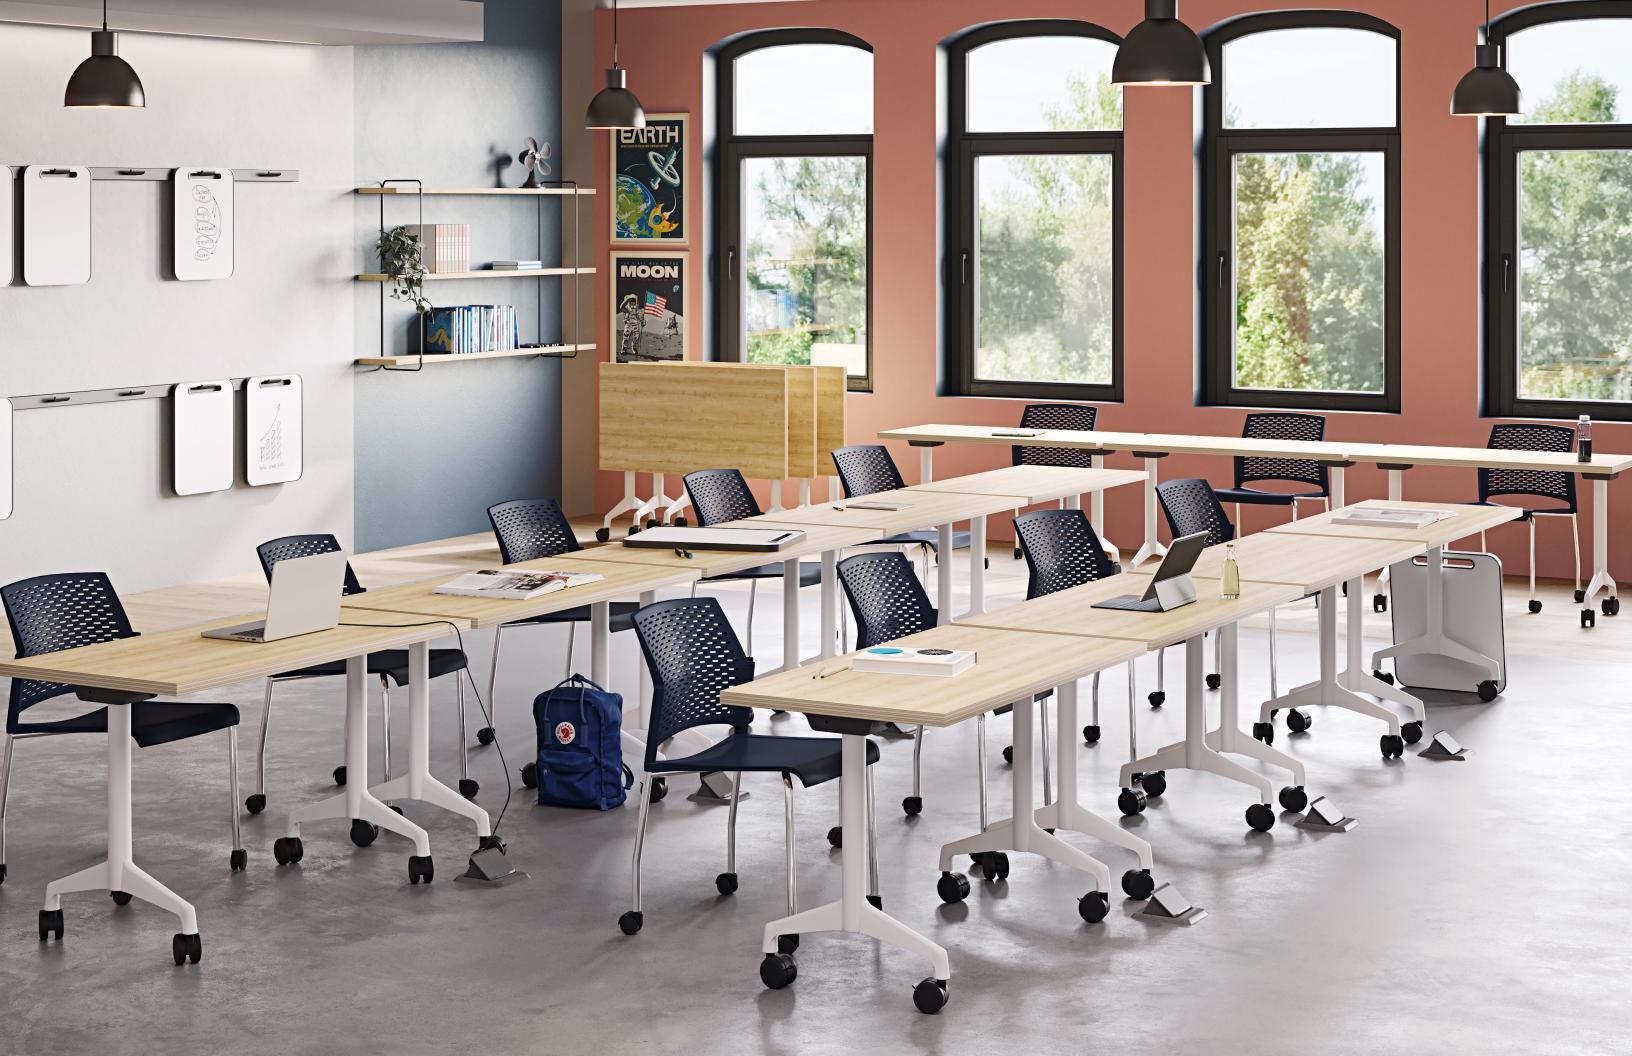

## DAKOTA

The Dakota collection offers a comprehensive line of café, training, and conference tables designed with a contemporary look and quality in mind. With this solid structural build, the Dakota is a perfect fit for any training, meeting or café space. The options of what this collection offers include inline nesting, flip-top, casters, adjustable height, power management on all the bases that make Dakota our most versatile and functional line yet!