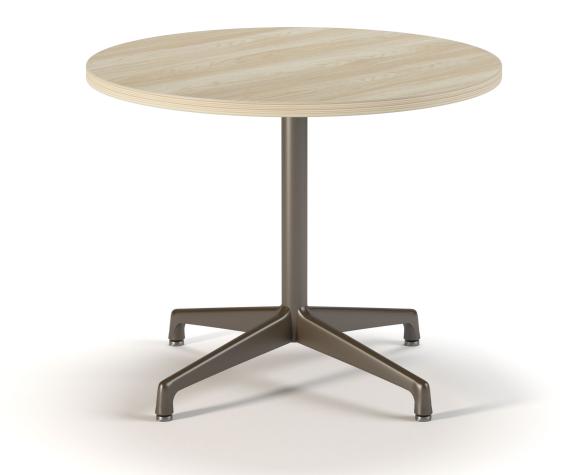

## DAKOTA

The Dakota collection offers a comprehensive line of café, training, and conference tables designed with a contemporary look and quality in mind. With this solid structural build, the Dakota is a perfect fit for any training, meeting or café space. The options of what this collection offers include inline nesting, flip-top, casters, adjustable height, power management on all the bases that make Dakota our most versatile and functional line yet!