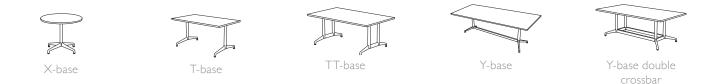

## DAKOTA

The Dakota collection offers a comprehensive line of café, training, and conference tables designed with a contemporary look and quality in mind. With this solid structural build, the Dakota is a perfect fit for any training, meeting or café space. The options of what this collection offers include inline nesting, flip-top, casters, adjustable height, power management on all the bases that make Dakota our most versatile and functional line yet!