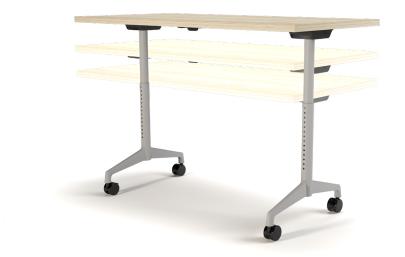

## DAKOTA

The Dakota collection offers a comprehensive line of café, training, and conference tables designed with a contemporary look and quality in mind. With this solid structural build, the Dakota is a perfect fit for any training, meeting or café space. The options of what this collection offers include inline nesting, flip-top, casters, adjustable height, power management on all the bases that make Dakota our most versatile and functional line yet!

## PIN HEIGHT ADJUSTMENT OPTION