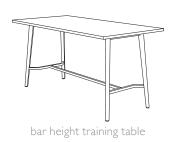

## BRENTWOOD

The Brentwood tables have an elegant design, incorporating angled tapered wood legs. This dynamic look comes standard with a robust steel apron that wraps around under the tabletop as well as connecting the wood legs, providing both substantial support and adds an appealing design. Available in a café height and bar height, which comes standard with a steel foot rail for comfort and stability. A perfect choice for café, meeting areas or other breakout spaces where gathering takes place.

**NOTE:** WHEN ORDERING A BAR HEIGHT TABLE, THE FOOTRAIL WITH MATCH THE APRON