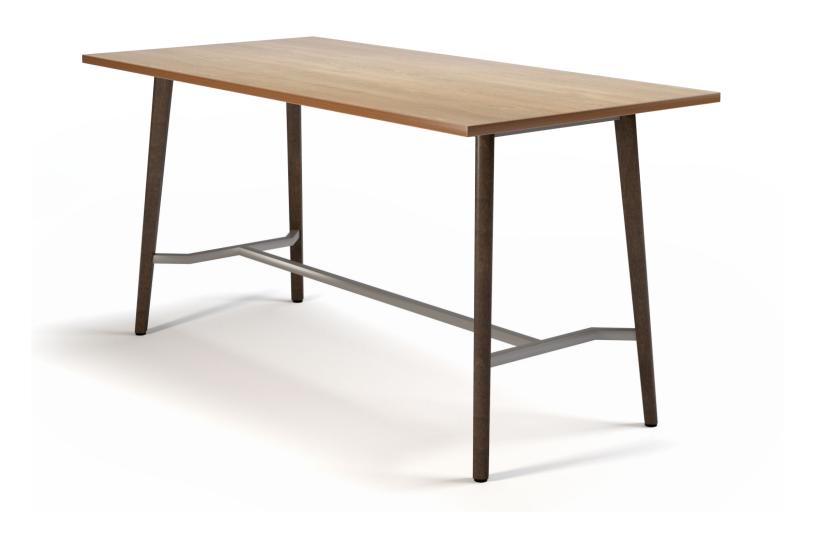

## BRENTWOOD

The Brentwood tables have an elegant design, incorporating angled tapered wood legs. This dynamic look comes standard with a robust steel apron that wraps around under the tabletop as well as connecting the wood legs, providing both substantial support and adds an appealing design. Available in a café height and bar height, which comes standard with a steel foot rail for comfort and stability. A perfect choice for café, meeting areas or other breakout spaces where gathering takes place.

**NOTE:** WHEN ORDERING A BAR HEIGHT TABLE, THE FOOTRAIL WITH MATCH THE APRON