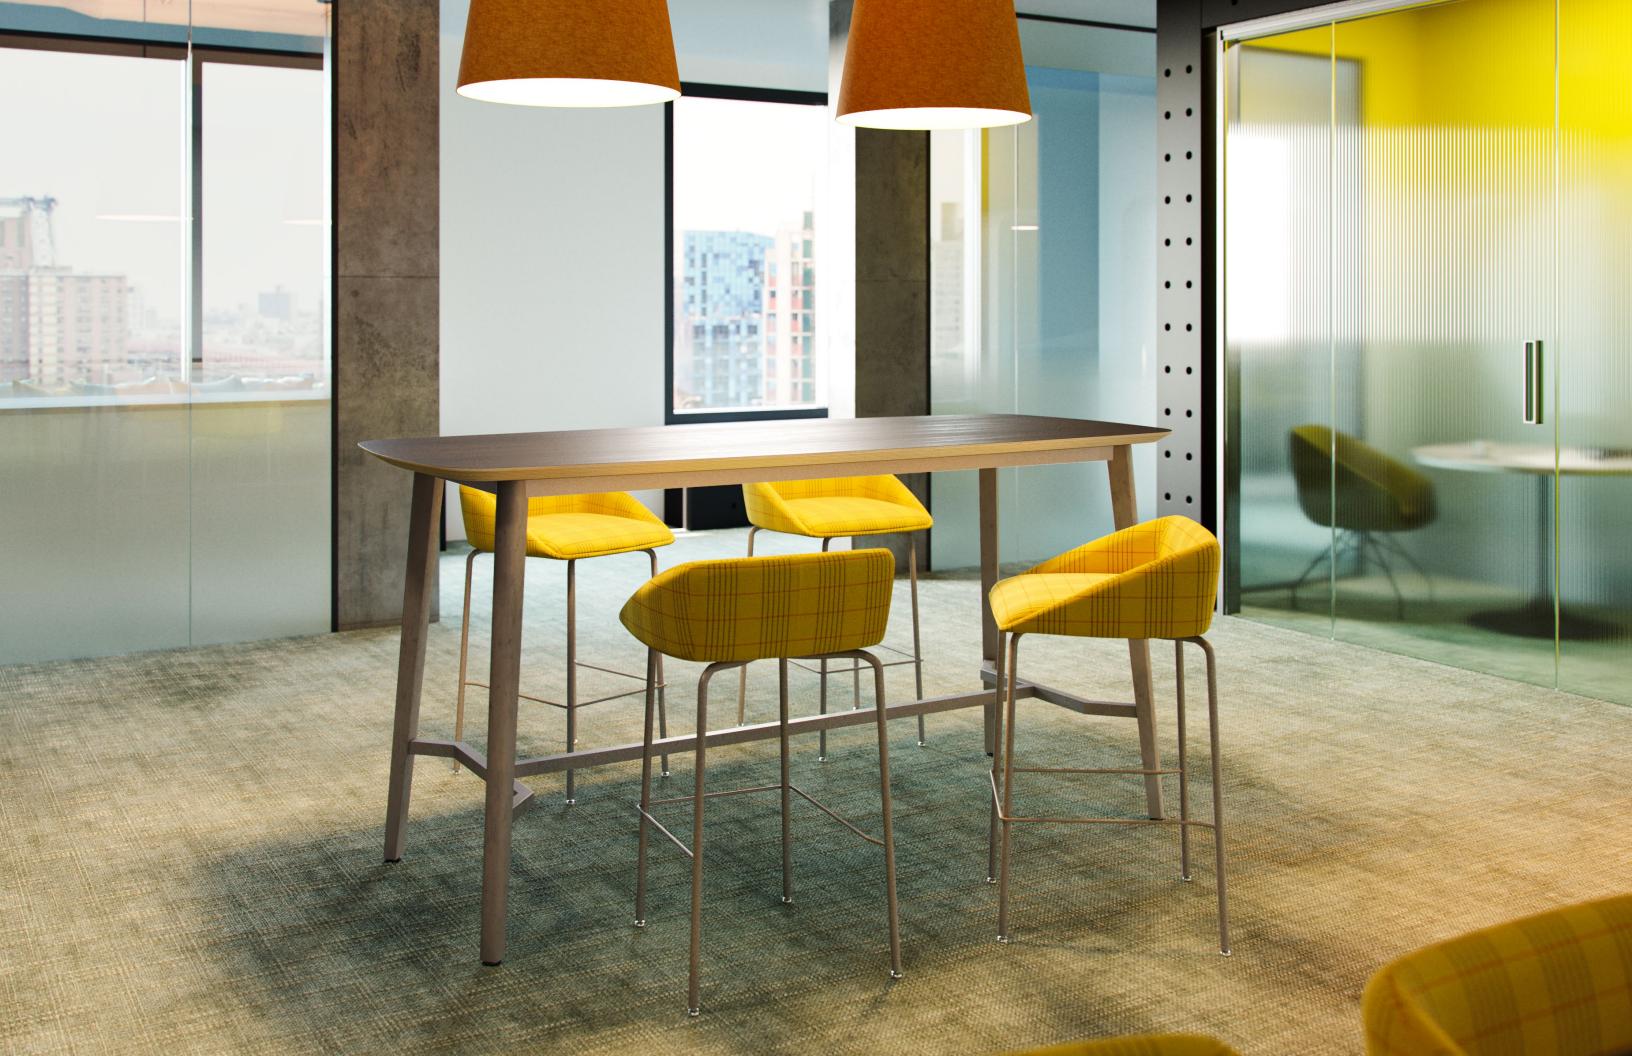

## BRENTWOOD

The Brentwood tables have an elegant design, incorporating angled tapered wood legs. This dynamic look comes standard with a robust steel apron that wraps around under the tabletop as well as connecting the wood legs, providing both substantial support and adds an appealing design. Available in a café height and bar height, which comes standard with a steel foot rail for comfort and stability. A perfect choice for café, meeting areas or other breakout spaces where gathering takes place.