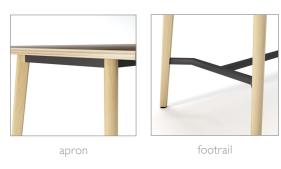

## BRENTWOOD

The Brentwood tables have an elegant design, incorporating angled tapered wood legs. This dynamic look comes standard with a robust steel apron that wraps around under the tabletop as well as connecting the wood legs, providing both substantial support and adds an appealing design. Available in a café height and bar height, which comes standard with a steel foot rail for comfort and stability. A perfect choice for café, meeting areas or other breakout spaces where gathering takes place.

**NOTE:** WHEN ORDERING A BAR HEIGHT TABLE, THE FOOTRAIL WITH MATCH THE APRON